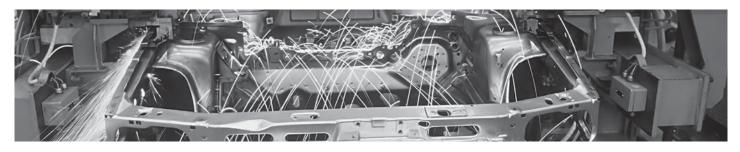

## MetalHead<sup>™</sup> Ceramic Coated All Metal Sensing Proximity Sensors

- Long range sensors for automated machinery
- One-piece stainless steel housings
- Extremely robust and weld spatter resistant
- Senses all metals at the same range (steel, aluminium, copper, stainless, brass)
- Available in M8, M12, M18 and Rectangular Flatpack
- Ideal for machines that need to sense metal targets at longer sensing distances

MetalHead<sup>™</sup> Ceramic Coated All Metal Sensing Proximity Sensors with IO-Link are the best choice for weld spatter resistance and the detection of ferrous and non-ferrous targets at long sensing distances. This IP69K lineup is extra durable, and comes standard with the ability to integrate with IO-Link devices for process optimization.