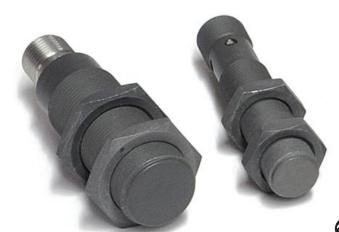

## MetalHead<sup>™</sup> Ceramic Coated All Metal Sensing Proximity Sensors

- Long range sensors for automated machinery
- One-piece stainless steel housings
- Extremely robust and weld spatter resistant
- Senses all metals at the same range (steel, aluminium, copper, stainless, brass)
- Available in M8, M12, M18 and Rectangular Flatpack
- Ideal for machines that need to sense metal targets at longer sensing distances

MetalHead<sup>™</sup> Ceramic Coated All Metal Sensing Proximity Sensors with IO-Link are the best choice for weld spatter resistance and the detection of ferrous and non-ferrous targets at long sensing distances. This IP69K lineup is extra durable, and comes standard with the ability to integrate with IO-Link devices for process optimization.