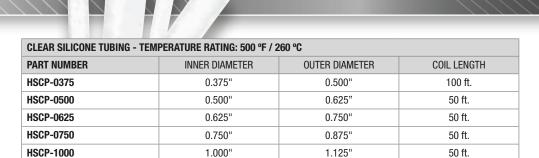

- > SILICONE TUBING AND EXPANDABLE SLEEVING FOR SENSOR AND CABLE PROTECTION
- > AVAILABLE IN MANY INNER DIAMETERS
- CLEAR SILICONE TO MAINTAIN VISIBILITY TO CABLES AND SENSORS
- > SILICONE RUBBER OVER FIBERGLASS BRAID SLEEVING FOR IRREGULAR SHAPED CABLES AND WIRING
- > IDEAL FOR PROTECTION FROM HEAT, CUTS AND WELD SPATTER
- > AVAILABLE PRE-INSTALLED ON SENSORS AND CABLE PRODUCTS