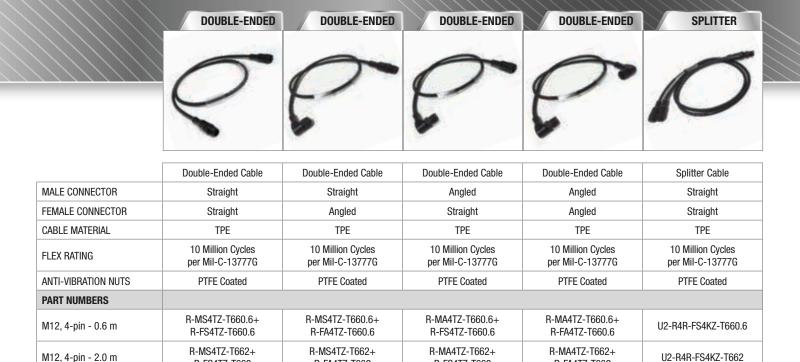

- > HIGH PERFORMANCE TPE CABLES FOR AUTOMOTIVE APPLICATIONS
- > 10 MILLION FLEX RATING FOR LONG-LASTING PERFORMANCE
- > ANTI-VIBRATION NUTS FOR RELIABLE CONNECTION
- PTFE COATED NUTS FOR SPATTER RESISTANCE
- SINGLE-ENDED, DOUBLE-ENDED AND SPLITTER VERSIONS AVAILABLE
- > IDEAL FOR USE IN WELD CELLS WHERE CABLES CAN GET DAMAGED

## HIGH PERFORMANCE TPE AUTOMOTIVE CABLES SPECIFICATIONS

R-FS4TZ-T662

R-FA4TZ-T662

NOTE: Specifications subject to change without notification.

Custom lengths and connector styles are available M8 connectors are available on either or both ends

HIGH PERFORMANCE TPE AUTOMOTIVE CABLES ARE THE BEST CHOICE FOR EXTRA DURABILITY IN WELD CELLS WHERE CABLES ARE EXPOSED TO HIGH HEAT, WELD SPATTER AND SHARP TOOLS OR PARTS.

R-FS4TZ-T662

R-FA4TZ-T662