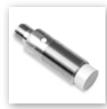

M12 SHIELDED

33 max

M12 x 1

Will with the state of the

IP69K RATED FOOD GRADE PROXIMITY SENSORS AND CABLES ARE THE BEST CHOICE FOR FOOD AND PACKAGING MACHINERY WHERE A RELIABLE AND COMPLETELY SEALED SENSOR AND CABLE IS REQUIRED FOR LONG-LASTING OPERATION IN A TOUGH ENVIRONMENT.