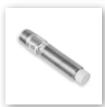

## IP69K FOOD GRADE PROXIMITY SENSORS AND WASHDOWN CABLES SPECIFICATIONS

M18 SHIELDED

M18 UNSHIELDED

M12 UNSHIELDED

 $\label{eq:NOTE:NOTE:NOTE:NOTE:NOTE:NOTE:Specifications subject to change without notification.$ 