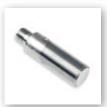

## IP69K FOOD GRADE PROXIMITY SENSORS AND WASHDOWN CABLES SPECIFICATIONS

M18 SHIELDED

M18 UNSHIELDED

M12 UNSHIELDED

 $\label{eq:NOTE:NOTE:NOTE:NOTE:NOTE:NOTE:Specifications subject to change without notification.$ 