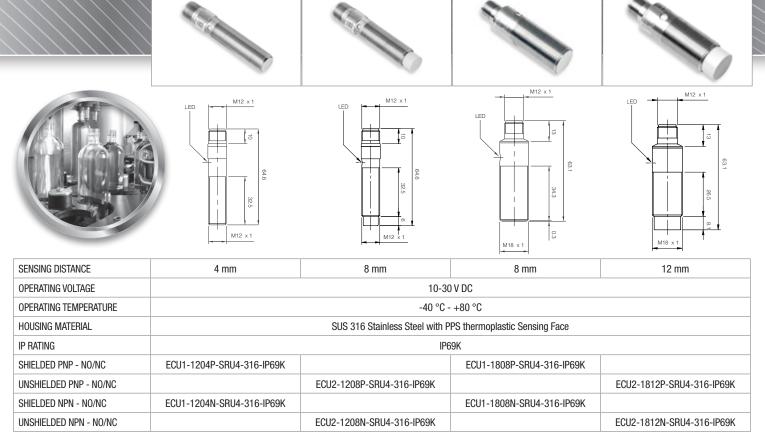

## IP69K FOOD GRADE PROXIMITY SENSORS AND WASHDOWN CABLES SPECIFICATIONS

M18 SHIELDED

M18 UNSHIELDED

M12 UNSHIELDED

 $\label{eq:NOTE:NOTE:NOTE:NOTE:NOTE:NOTE:Specifications subject to change without notification.$ 

M12 SHIELDED

33 max

M12 x 1

Will with the state of the

IP69K RATED FOOD GRADE PROXIMITY SENSORS AND CABLES ARE THE BEST CHOICE FOR FOOD AND PACKAGING MACHINERY WHERE A RELIABLE AND COMPLETELY SEALED SENSOR AND CABLE IS REQUIRED FOR LONG-LASTING OPERATION IN A TOUGH ENVIRONMENT.