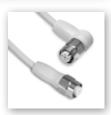

|                                                              | FEMALE STRAIGHT                    | FEMALE ANGLED         |
|--------------------------------------------------------------|------------------------------------|-----------------------|
|                                                              |                                    |                       |
| PART NUMBER                                                  | R-FS4TZ-V075-SS-IP69K              | R-FA4TZ-V075-SS-IP69K |
| RATED CURRENT                                                | 4 A                                |                       |
| OPERATING TEMPERATURE                                        | -40 °C - +105 °C                   |                       |
| LOCKING NUT / JACKET MATERIAL                                | Stainless Steel AlSl316L / PP-EPDM |                       |
| IP RATING                                                    | IP69K                              |                       |
| NOMINAL TENSION                                              | MAX. 250 V AC/DC                   |                       |
| NUMBER OF BENDING CYCLES                                     | 4,000,000                          |                       |
| NOTE: Specifications subject to change without notification. |                                    |                       |