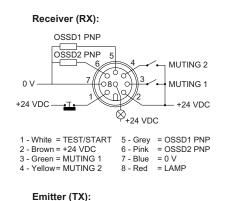

### SE4-Q3-080-PP-W

## Safety Light Curtains Category 4 (EN61496-1)



Note: The product images shown may change over time as products are updated.

# Part Number SE4-Q3-080-PP-W Connection





#### **Features**

Safety Light Curtains are used for the safety protection of people. Special safety rated redundant circuits provide confidence to machine designers and machine operators that once the beam is broken, the machine will become safe. Category 4 safety light curtains are available with small beam pitches to detect a finger or a hand, or with larger beam pitches to detect a larger body part. HTM Sensors safety light curtains are very easy to install with mounting brackets that attach to the top and bottom caps, or that fit inside the c-channel on the sides and have great prices to keep machines safe and within budget.

#### **Technical Data**

| Protection Type                  | Body Protection          |
|----------------------------------|--------------------------|
| R