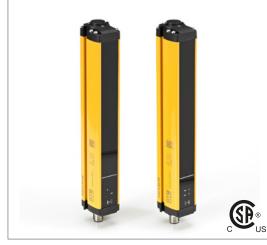

#### **Features**

Safety Light Curtains are used for the safety protection of people. Special safety rated redundant circuits provide confidence to machine designers and machine operators that once the beam is broken, the machine will become safe. Category 4 safety light curtains are available with small beam pitches to detect a finger or a hand, or with larger beam pitches to detect a larger body part. HTM Sensors safety light curtains are very easy to install with mounting brackets that attach to the top and bottom caps, or that fit inside the c-channel on the sides and have great prices to keep machines safe and within budget.