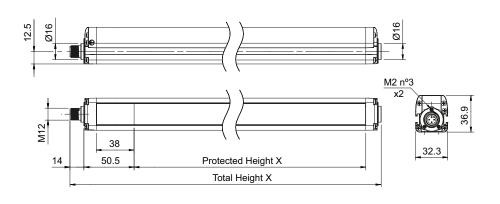

### Dimensions

In the USA: 1889 Maryland Ave., Niagara Falls, NY 14305 In Canada: 3419 Mainway, Burlington, ON L7M 1A9 Toll Free: 1-800-644-1756 • Fax: 888-283-2127 service@htmsensors.com

htmsensors.com