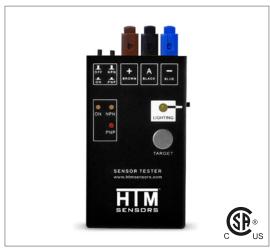

## **Sensor Tester**

Note: The product images shown may change over time as products are updated.

# **Features**

- · Easy connect, spring-loaded, wire terminals
- · Dual operation indicators: LED and buzzer
- Built-in steel target for checking inductive sensors
- · Wiring instructions printed on case
- · Built-in flashlight function
- · Magnetized back plate

## **Full-function Sensor Tester**

Pocket-sized sensor tester with push-type terminals makes wire connections quick and easy. Allows for fast field checks, troubleshooting and/or demonstration of 10-30 V DC sensors with a maximum sensor current draw of 100 mA. DC 2, 3, or 4-wire type sensors. Confirms operation of inductive, photoelectric, capacitive and ultrasonic sensors.