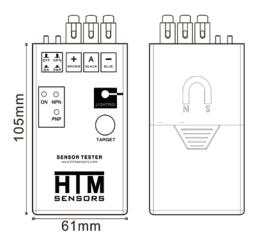

## **Sensor Tester**



Note: The product images shown may change over time as products are updated.

## **Dimensions**



## **Part Number**

### S-TER-N

# **Features**

- · Easy connect, spring-loaded, wire terminals
- · Dual operation indicators: LED and buzzer
- Built-in steel target for checking inductive sensors
- · Wiring instructions printed on case
- · Built-in flashlight function
- · Magnetized back plate

## Connection





#### Technical Data

| Technical Data           |                                                              |
|--------------------------|--------------------------------------------------------------|
| Supply Voltage           | 18 V DC                                                      |
| Maximum Rated Load       | 200 mA (fused)                                               |
| Function Test            | PNP / NPN<br>DC 2-, 3-, 4-wire Photoelectric Sensor          |