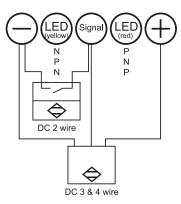

## **Sensor Tester**



Note: The product images shown may change over time as products are updated.

## **Dimensions**



## **Part Number**

### S-TER-N

# **Features**

- · Easy connect, spring-loaded, wire terminals
- · Dual operation indicators: LED and buzzer
- Built-in steel target for checking inductive sensors
- · Wiring instructions printed on case
- · Built-in flashlight function
- · Magnetized back plate

## Connection





#### Technical Data

| Technical Data           |                                                              |
|--------------------------|--------------------------------------------------------------|
| Supply Voltage           | 18 V DC                                                      |
| Maximum Rated Load       | 200 mA (fused)                                               |
| Function Test            | PNP / NPN<br>DC 2-, 3-, 4-wire Photoelectric Sensor          |
| Short-circuit Protection | YES                                                          |
| Over Voltage Protection  | YES                                                          |
| LED Display              | Green: Power / Orange: Low Power /<br>Red: PNP / Yellow: NPN |
| Output                   | Buzzing Tone