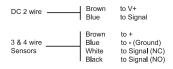

## **Sensor Tester**



Note: The product images shown may change over time as products are updated.

## **Dimensions**



## **Part Number**

### S-TER-N

# **Features**

- · Easy connect, spring-loaded, wire terminals
- · Dual operation indicators: LED and buzzer
- Built-in steel target for checking inductive sensors
- · Wiring instructions printed on case
- · Built-in flashlight function
- · Magnetized back plate

## Connection





#### Technical Data

| Technical Data           |                                                              |
|--------------------------|--------------------------------------------------------------|
| Supply Voltage           | 18 V DC                                                      |
| Maximum Rated Load       | 200 mA (fused)                                               |
| Function Test            | PNP / NPN<br>DC 2-, 3-, 4-wire Photoelectric Sensor          |
| Short-circuit Protection | YES                                                          |
| Over Voltage Protection  | YES                                                          |
| LED Display              | Green: Power / Orange: Low Power /<br>Red: PNP / Yellow: NPN |
| Output                   | Buzzing To