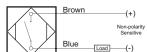

### **Extended Range General Purpose Sensors**



Note: The product images shown may change over time as products are updated.

# Dimensions



Body Length (mm) 50

## **Part Number**

#### OCN2-1208C-A2S2

#### **Features**

Inductive Proximity Sensors are used in a wide variety of manufacturing operations where a metal target needs to be sensed. HTM Sensors inductive proximity sensors have a Lifetime Warranty, a CSA or UL approval, and a huge inventory for sameday shipping. For tougher applications where the sensors need more range to stay out of harm's way, or to withstand high temperatures, weld spatter, chemical exposure, oil or other rough environments, HTM Sensors has the widest range of proximity sensors on the market.

#### Connection

#### Normally Open





#### **Technical Data**

| lecillical Data            |                                        |
|----------------------------|----------------------------------------|
| Body Style                 | Cylindrical                            |
| Sensor Housing Material    | Chrome Plated Brass                    |
| Sensor Face Material       | PBT Plastic                            |
| Mounting Style             | Unshielded                             |
| Diameter                   | 12 mm Threaded                         |
| Sensing Range:             | 8 mm Range                             |
| Output Type:               | DC 2-Wire Output                       |
| Output Function            | Normally Open Output                   |
| Connection                 | Pre-Two Wired Cable