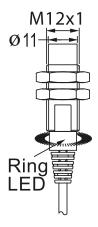

# Dimensions

Body Length (mm) 50

#### **Technical Data**

| lecillical Data            |                                        |
|----------------------------|----------------------------------------|
| Body Style                 | Cylindrical                            |
| Sensor Housing Material    | Chrome Plated Brass                    |
| Sensor Face Material       | PBT Plastic                            |
| Mounting Style             | Unshielded                             |
| Diameter                   | 12 mm Threaded                         |
| Sensing Range:             | 8 mm Range                             |
| Output Type:               | DC 2-Wire Output                       |
| Output Function            | Normally Open Output                   |
| Connection                 | Pre-Two Wired Cable Connect            |
| Connector Type             | Cable                                  |
| Operating Voltage          | 10-60 VDC                              |
| Switching Frequency        | 1 KHz                                  |
| Operating Temperature      | -25 °C – +70 °C                        |
| Current Consumption        | -                                      |
| IP Rating:                 | IP67                                   |
| EMC Rating                 | RFI>3V/m / EFT>1kV / ESD>4Kv (contact) |
| Shock Rating:              | IEC 60497-5-2 Part 7.4.1&7.4.2         |
| Short Circuit Protected    | Yes                                    |
| Reverse Polarity Protected | NO                                     |
| Max Current                | 100 mA                                 |
| Leakage Current            | <0.8 mA                                |
| Surge Current              | -                                      |
| Response Time              | 0.2 ms/0.2 ms                          |
| Hysteresis                 | <15%(Sr)                               |
| Overload Trip Point        | >120 mA                                |
| Weld Field Immune          | No                                     |
| Weld Spatter Resistant     | No                                     |
| Body Length (mm)           | 50                                     |
|                            |                                        |