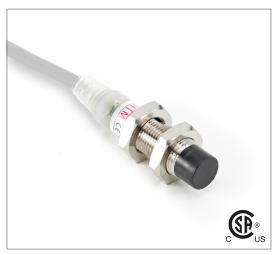

### **Extended Range General Purpose Sensors**

Note: The product images shown may change over time as products are updated.

#### **Features**

Inductive Proximity Sensors are used in a wide variety of manufacturing operations where a metal target needs to be sensed. HTM Sensors inductive proximity sensors have a Lifetime Warranty, a CSA or UL approval, and a huge inventory for sameday shipping. For tougher applications where the sensors need more range to stay out of harm's way, or to withstand high temperatures, weld spatter, chemical exposure, oil or other rough environments, HTM Sensors has the widest range of proximity sensors on the market.