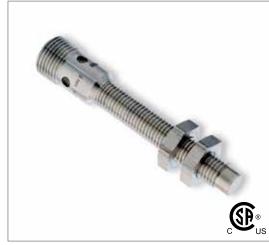

# Long Range All Metal Sensing Proximity Sensors



## Dimensions



Note: The product images shown may change over time as products are updated.

### Part Number

#### LCS2-0806N-ARU4-AMS

#### Features

Inductive Proximity Sensors are used in a wide variety of manufacturing operations where a metal target needs to be sensed. HTM Sensors inductive proximity sensors have a Lifetime Warranty, a CSA or UL approval, and a huge inventory for sameday shipping. For tougher applications where the sensors need more range to stay out of harm's way, or to withstand high temperatures, weld spatter, chemical exposure, oil or other rough environments, HTM Sensors has the widest range of proximity sensors on the market.

# Connection

SENSORS





8



In the USA: 1889 Maryland Ave., Niagara Falls, NY 14305 In Canada: 3419 Mainway, Burlington, ON L7M 1