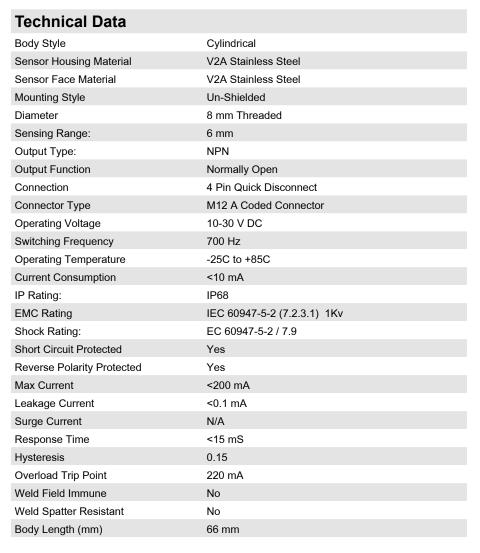

#### Features

Inductive Proximity Sensors are used in a wide variety of manufacturing operations where a metal target needs to be sensed. HTM Sensors inductive proximity sensors have a Lifetime Warranty, a CSA or UL approval, and a huge inventory for sameday shipping. For tougher applications where the sensors need more range to stay out of harm's way, or to withstand high temperatures, weld spatter, chemical exposure, oil or other rough environments, HTM Sensors has the widest range of proximity sensors on the market.