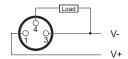

## **Long Range Proximity Sensor**



Note: The product images shown may change over time as products are updated.

# Part Number

#### LCM1-0803P-BCS3

#### **Features**

Inductive Proximity Sensors are used in a wide variety of manufacturing operations where a metal target needs to be sensed. HTM Sensors inductive proximity sensors have a Lifetime Warranty, a CSA or UL approval, and a huge inventory for sameday shipping. For tougher applications where the sensors need more range to stay out of harm's way, or to withstand high temperatures, weld spatter, chemical exposure, oil or other rough environments, HTM Sensors has the widest range of proximity sensors on the market.

#### Connection







### **Dimensions**



Body Length (mm) 45 mm

## **Technical Data**

| Cylindrical                            |
|----------------------------------------|
| Chrome Plated Brass                    |
| PBT Plastic                            |
| Shielded                               |
| 8 mm Threaded                          |
| 3mm Range                              |
| PNP Output                             |
| Normally Closed Output                 |
| 3-Pin Connector                        |
| M8x1 Quick-Connect                     |
| 10-30 VDC                              |
| 1 KHz                                  |
| -25 °C – +70 °C                        |
| <10 mA                                 |
| IP67                                   |
| RFI>3V/m / EFT>1kV / ESD>4Kv (contact