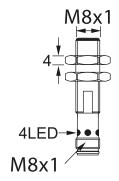

### **Dimensions**

Body Length (mm) 45 mm

## **Technical Data**

| Cylindrical                            |
|----------------------------------------|
| Chrome Plated Brass                    |
| PBT Plastic                            |
| Shielded                               |
| 8 mm Threaded                          |
| 3mm Range                              |
| PNP Output                             |
| Normally Closed Output                 |
| 3-Pin Connector                        |
| M8x1 Quick-Connect                     |
| 10-30 VDC                              |
| 1 KHz                                  |
| -25 °C – +70 °C                        |
| <10 mA                                 |
| IP67                                   |
| RFI>3V/m / EFT>1kV / ESD>4Kv (contact) |
| IEC 60497-5-2 Part 7.4.1&7.4.2         |
| Yes                                    |
| Yes                                    |
| 200 mA                                 |
| <0.01 mA                               |
| -                                      |
| 0.1 ms/0.1 ms                          |
| <15%(Sr)                               |
| ≥220 mA                                |
| No                                     |
| No                                     |
| 45 mm                                  |
|                                        |