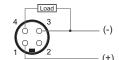

# 10-55V Inductive Proximity Sensor



Note: The product images shown may change over time as products are updated.

# Part Number HCM1-1202P-BRU4

### **Features**

Inductive Proximity Sensors are used in a wide variety of manufacturing operations where a metal target needs to be sensed. HTM Sensors inductive proximity sensors have a Lifetime Warranty, a CSA or UL approval, and a huge inventory for sameday shipping. For tougher applications where the sensors need more range to stay out of harm's way, or to withstand high temperatures, weld spatter, chemical exposure, oil or other rough environments, HTM Sensors has the widest range of proximity sensors on the market.

#### Connection

- 1 Brown
- 2 Not Used 3 - Blue 4 - Black





## **Dimensions**



Body Length (mm) 68

## **Technical Data**

| Cylindrical                            |
|----------------------------------------|
| Chrome Plated Brass                    |
| PBT Plastic                            |
| Shielded                               |
| 12 mm Threaded                         |
| 2 mm Range                             |
| PNP Output                             |
| Normally Closed Output                 |
| 4-Pin Connector                        |
| M12x1 Quick-Connect                    |
| 10-55VDC                               |
| 2 KHz                                  |
| -25 °C – +70 °C                        |
| <20 mA                                 |
| IP67                                   |
| RFI>3V/m / EFT>1kV / ESD>4Kv (contact) |