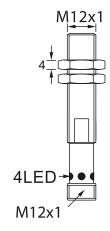

# 10-55V Inductive Proximity Sensor



Note: The product images shown may change over time as products are updated.

# Part Number HCM1-1202P-BRU4

### **Features**

Inductive Proximity Sensors are used in a wide variety of manufacturing operations where a metal target needs to be sensed. HTM Sensors inductive proximity sensors have a Lifetime Warranty, a CSA or UL approval, and a huge inventory for sameday shipping. For tougher applications where the sensors need more range to stay out of harm's way, or to withstand high temperatures, weld spatter, chemical exposure, oil or other rough environments, HTM Sensors has the widest range of proximity sensors on the market.

#### Connection

- 1 Brown
- 2 Not Used 3 - Blue 4 - Black





## **Dimensions**



Body Length (mm) 68

## **Technical Data**

| Cylindrical                            |
|----------------------------------------|
| Chrome Plated Brass                    |
| PBT Plastic                            |
| Shielded                               |
| 12 mm Threaded                         |
| 2 mm Range                             |
| PNP Output                             |
| Normally Closed Output                 |
| 4-Pin Connector                        |
| M12x1 Quick-Connect                    |
| 10-55VDC                               |
| 2 KHz                                  |
| -25 °C – +70 °C                        |
| <20 mA                                 |
| IP67                                   |
| RFI>3V/m / EFT>1kV / ESD>4Kv (contact) |
| IEC 60497-5-2 Part 7.