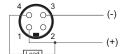

## **Inductive Metal Face Proximity Sensor**



Note: The product images shown may change over time as products are updated.

# Part Number FCS2-1204N-BRU4

#### **Features**

Inductive Proximity Sensors are used in a wide variety of manufacturing operations where a metal target needs to be sensed. HTM Sensors inductive proximity sensors have a Lifetime Warranty, a CSA or UL approval, and a huge inventory for sameday shipping. For tougher applications where the sensors need more range to stay out of harm's way, or to withstand high temperatures, weld spatter, chemical exposure, oil or other rough environments, HTM Sensors has the widest range of proximity sensors on the market.

#### Connection

- 1 Brown
- 2 Not Used 3 - Blue 4 - Black





### **Dimensions**



|     | hnica    | II I I I I I I |
|-----|----------|----------------|
| 166 | 111111.0 | ıl Data        |

| Cylindrical                            |
|----------------------------------------|
| Stainless Steel SUS303                 |
| 1-Piece Stainless Steel                |
| Unshielded                             |
| 12 mm Threaded                         |
| 4 mm Range                             |
| NPN Output                             |
| Normally Closed Output                 |
| 4-Pin Connector                        |
| M12x1 Quick-Connect                    |
| 10-30 VDC                              |
| 1 KHz                                  |
| -25 °C – +70 °C                        |
| <10 mA                                 |
| IP68