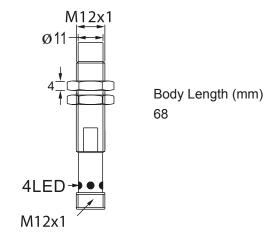

### **Dimensions**

|     | hnica    | II I I I I I I |
|-----|----------|----------------|
| 166 | 111111.0 | ıl Data        |

| Cylindrical                            |
|----------------------------------------|
| Stainless Steel SUS303                 |
| 1-Piece Stainless Steel                |
| Unshielded                             |
| 12 mm Threaded                         |
| 4 mm Range                             |
| NPN Output                             |
| Normally Closed Output                 |
| 4-Pin Connector                        |
| M12x1 Quick-Connect                    |
| 10-30 VDC                              |
| 1 KHz                                  |
| -25 °C – +70 °C                        |
| <10 mA                                 |
| IP68                                   |
| RFI>3V/m / EFT>1kV / ESD>4Kv (contact) |
| IEC 60497-5-2 Part 7.4.1&7.4.2         |
| Yes                                    |
| Yes                                    |
| 200 mA                                 |
| <0.01 mA                               |
| -                                      |
| 0.2 ms/0.2 ms                          |
| <15%(Sr)                               |
| ≥220 mA                                |
| No                                     |
| No                                     |
| 68                                     |
|                                        |