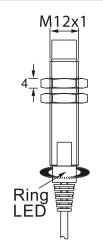

### Dimensions

Body Length (mm) 51

Note: The product images shown may change over time as products are updated.