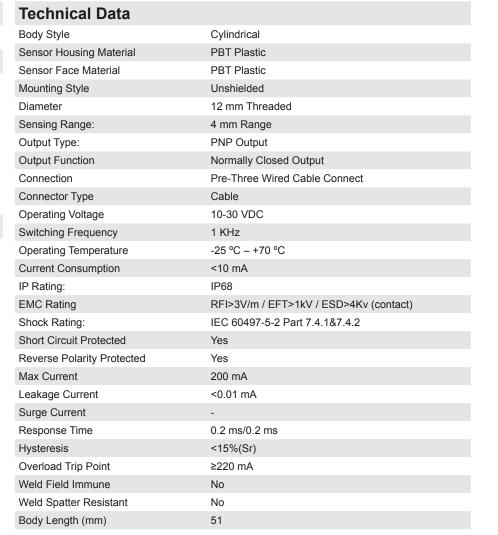

### Dimensions

Body Length (mm) 51

Note: The product images shown may change over time as products are updated.

## Part Number FCP2-1204P-B3U2Y

#### Features

Inductive Proximity Sensors are used in a wide variety of manufacturing operations where a metal target needs to be sensed. HTM Sensors inductive proximity sensors have a Lifetime Warranty, a CSA or UL approval, and a huge inventory for sameday shipping. For tougher applications where the sensors need more range to stay out of harm's way, or to withstand high temperatures, weld spatter, chemical exposure, oil or other rough environments, HTM Sensors has the widest range of proximity sensors on the market.