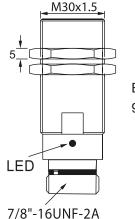

#### **Dimensions**

Body Length (mm) 96

Note: The product images shown may change over time as products are updated.

## Part Number FCP1-3010A-BZL3