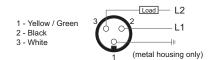

## Connection

SENSORS

# **Technical Data**

| Body Style                                                              | Cylindrical                                       |
|-------------------------------------------------------------------------|---------------------------------------------------|
| Sensor Housing Material                                                 | PBT Plastic                                       |
| Sensor Face Material                                                    | PBT Plastic                                       |
| Mounting Style                                                          | Shielded                                          |
| Diameter                                                                | 30 mm Threaded                                    |
| Sensing Range:                                                          | 10 mm Range                                       |
| Output Type:                                                            | AC Output                                         |
| Output Function                                                         | Normally Closed Output                            |
| Connection                                                              | 3-Pin Connector                                   |
| Connector Type                                                          | Mini Quick-Connect                                |
| Operating Voltage                                                       | 20-250 VAC                                        |
| Switching Frequency                                                     | <25 Hz                                            |
| Operating Temperature                                                   | -25 °C – +70 °C                                   |
| Current Consumption                                                     | <1.8 mA                                           |
| IP Rating:                                                              | IP68                                              |
| EMC Rating                                                              | RFI>3V/m / EFT>1kV / ESD>4Kv (contact)            |
| Shock Rating:                                                           | IEC 60497-5-2 Part 7.4.1&7.4.2                    |
| Short Circuit Protected                                                 | NO                                                |
| Reverse Polarity Protected                                              | NO                                                |
| Max Current                                                             | 400 mA                                            |
| Leakage Current                                                         | <1.8 mA                                           |
|                                                                         |                                                   |
| Surge Current                                                           | 5 A (20 ms)                                       |
| Surge Current<br>Response Time                                          |                                                   |
|                                                                         | 5 A (20 ms)                                       |
| Response Time                                                           | 5 A (20 ms)<br>10 ms/10 ms                        |
| Response Time<br>Hysteresis                                             | 5 A (20 ms)<br>10 ms/10 ms                        |
| Response Time<br>Hysteresis<br>Overload Trip Point                      | 5 A (20 ms)<br>10 ms/10 ms<br><15%(Sr)<br>-       |
| Response Time<br>Hysteresis<br>Overload Trip Point<br>Weld Field Immune | 5 A (20 ms)<br>10 ms/10 ms<br><15%(Sr)<br>-<br>No |