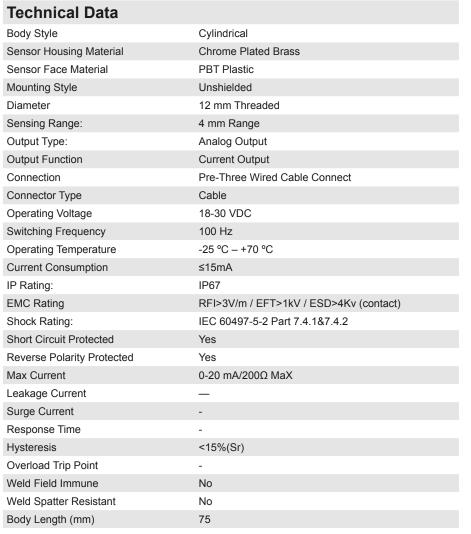

#### Dimensions

Body Length (mm) 75

Note: The product images shown may change over time as products are updated.