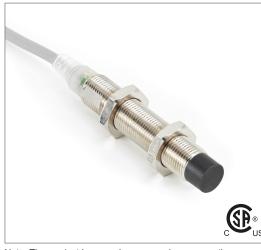

# Part Number FCM2-1204G-I3U2

### Features

Inductive Proximity Sensors are used in a wide variety of manufacturing operations where a metal target needs to be sensed. HTM Sensors inductive proximity sensors have a Lifetime Warranty, a CSA or UL approval, and a huge inventory for sameday shipping. For tougher applications where the sensors need more range to stay out of harm's way, or to withstand high temperatures, weld spatter, chemical exposure, oil or other rough environments, HTM Sensors has the widest range of proximity sensors on the market.