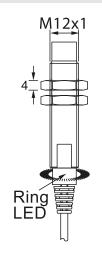

#### Dimensions

Body Length (mm) 75

Note: The product images shown may change over time as products are updated.