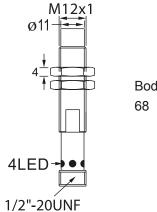

### **Dimensions**

Body Length (mm)

| <b>T</b> |     | 1   | D - 1 -     |
|----------|-----|-----|-------------|
| IAC      | nnı | cal | <b>Data</b> |
| 166      |     | Gai | Data        |

| Cylindrical                            |
|----------------------------------------|
| Chrome Plated Brass                    |
| PBT Plastic                            |
| Unshielded                             |
| 12 mm Threaded                         |
| 4 mm Range                             |
| AC Output                              |
| Normally Closed Output                 |
| 3-Pin Connector                        |
| Micro Quick-Connect                    |
| 20-250 VAC                             |
| <25 Hz                                 |
| -25 °C – +70 °C                        |
| <1.8 mA                                |
| IP67                                   |
| RFI>3V/m / EFT>1kV / ESD>4Kv (contact) |
| IEC 60497-5-2 Part 7.4.1&7.4.2         |
| NO                                     |
| NO                                     |
| 400 mA                                 |
| <1.8 mA                                |
| 5 A (20 ms)                            |
| 10 ms/10 ms                            |
| <15%(Sr)                               |
| -                                      |
| No                                     |
| No                                     |
| 68                                     |
|                                        |