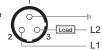

## **Inductive Proximity Sensor**



Note: The product images shown may change over time as products are updated.

# Part Number FCM2-1204A-BUL3

#### **Features**

Inductive Proximity Sensors are used in a wide variety of manufacturing operations where a metal target needs to be sensed. HTM Sensors inductive proximity sensors have a Lifetime Warranty, a CSA or UL approval, and a huge inventory for sameday shipping. For tougher applications where the sensors need more range to stay out of harm's way, or to withstand high temperatures, weld spatter, chemical exposure, oil or other rough environments, HTM Sensors has the widest range of proximity sensors on the market.

#### Connection

- 1 Yellow / Green
- 2 Red / Black 3 - Red / White





### **Dimensions**



Body Length (mm)

| <b>T</b> |     | 1   | D - 1 -     |
|----------|-----|-----|-------------|
| IAC      | nnı | cal | <b>Data</b> |
| 166      |     | Gai | Data        |

| Cylindrical                            |
|----------------------------------------|
| Chrome Plated Brass                    |
| PBT Plastic                            |
| Unshielded                             |
| 12 mm Threaded                         |
| 4 mm Range                             |
| AC Output                              |
| Normally Closed Output                 |
| 3-Pin Connector                        |
| Micro Quick-Connect                    |
| 20-250 VAC                             |
| <25 Hz                                 |
| -25 °C – +70 °C