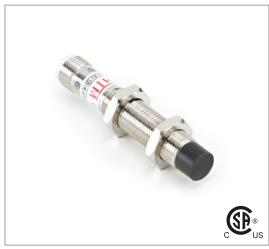

# Part Number FCM2-1204A-BUL3

#### **Features**

Inductive Proximity Sensors are used in a wide variety of manufacturing operations where a metal target needs to be sensed. HTM Sensors inductive proximity sensors have a Lifetime Warranty, a CSA or UL approval, and a huge inventory for sameday shipping. For tougher applications where the sensors need more range to stay out of harm's way, or to withstand high temperatures, weld spatter, chemical exposure, oil or other rough environments, HTM Sensors has the widest range of proximity sensors on the market.