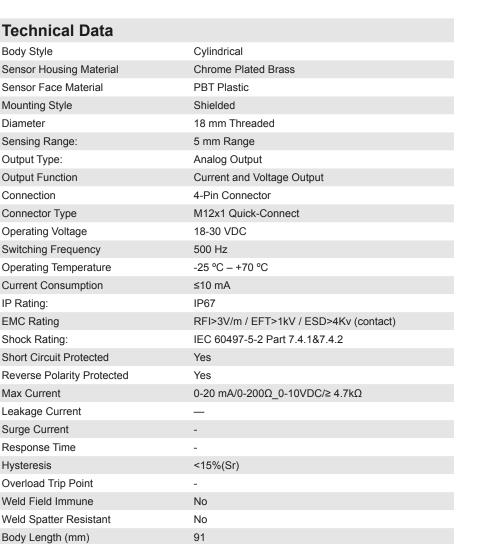

### Dimensions

Body Length (mm) 91

Note: The product images shown may change over time as products are updated.