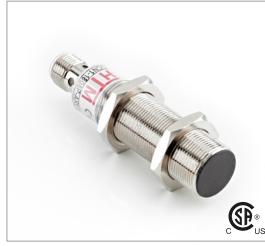

# Part Number FCM1-1805G-MRU4

#### Features

Inductive Proximity Sensors are used in a wide variety of manufacturing operations where a metal target needs to be sensed. HTM Sensors inductive proximity sensors have a Lifetime Warranty, a CSA or UL approval, and a huge inventory for sameday shipping. For tougher applications where the sensors need more range to stay out of harm's way, or to withstand high temperatures, weld spatter, chemical exposure, oil or other rough environments, HTM Sensors has the widest range of proximity sensors on the market.