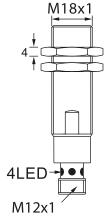

### Dimensions

Body Length (mm) 91

Note: The product images shown may change over time as products are updated.