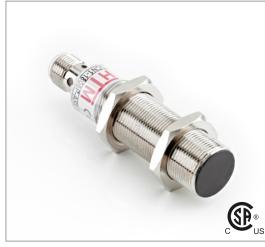

# Part Number FCM1-1804G-MRU4

#### Features

Inductive Proximity Sensors are used in a wide variety of manufacturing operations where a metal target needs to be sensed. HTM Sensors inductive proximity sensors have a Lifetime Warranty, a CSA or UL approval, and a huge inventory for sameday shipping. For tougher applications where the sensors need more range to stay out of harm's way, or to withstand high temperatures, weld spatter, chemical exposure, oil or other rough environments, HTM Sensors has the widest range of proximity sensors on the market.