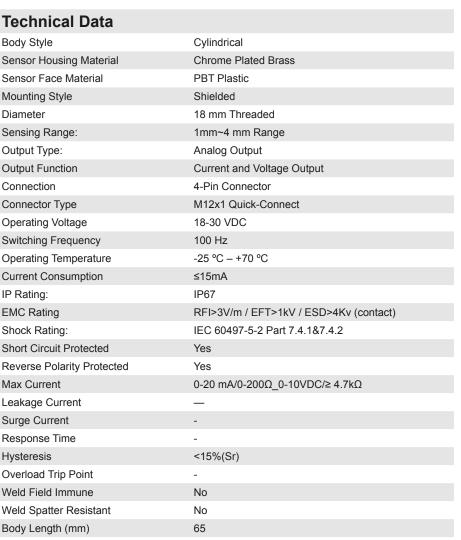

# FCM1-1804G-MRU4

# **Inductive Proximity Sensor**



### Dimensions



Body Length (mm) 65

Note: The product images shown may change over time as products are updated.

# Part Number FCM1-1804G-MRU4

#### Features

Inductive Proximity Sensors are used in a wide variety of manufacturing operations where a metal target needs to be sensed. HTM Sensors inductive proximity sensors have a Lifetime Warranty, a CSA or UL approval, and a huge inventory for sameday shipping. For tougher applications where the sensors need more range to stay out of harm's way, or to withstand high temperatures, weld spatter, chemical exposure, oil or other rough environments, HTM Sensors has the widest range of proximity sensors on the market.

# Connection

SENSORS





In the USA: 1889 Maryland Ave., Niagara Falls, NY 14305 In Canada: 3419 Mainway, Burlington, ON L7M 1A9 Toll Free: 1-800-644-1756 • Fax: 888-283-2127 service@htmsensors.com

# htmsensors.com