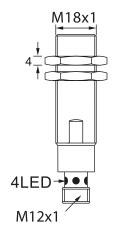

### Dimensions

Body Length (mm) 65

Note: The product images shown may change over time as products are updated.