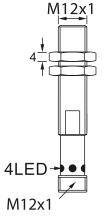

### Dimensions

Body Length (mm) 68

Note: The product images shown may change over time as products are updated.

# Connection

SENSORS

68

In the USA: 1889 Maryland Ave., Niagara Falls, NY 14305 In Canada: 3419 Mainway, Burlington, ON L7M 1A9 Toll Free: 1-800-644-1756 • Fax: 888-283-2127 service@htmsensors.com

Body Length (mm)