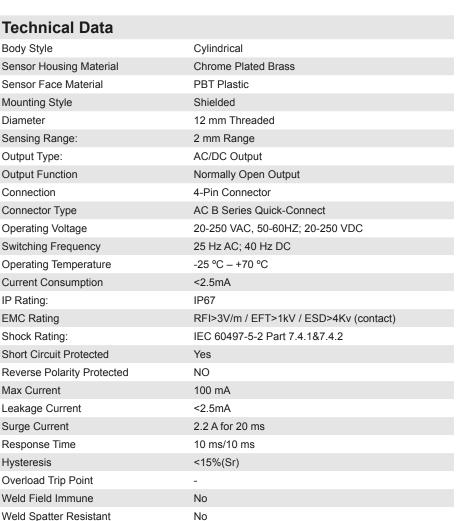

### Features

Inductive Proximity Sensors are used in a wide variety of manufacturing operations where a metal target needs to be sensed. HTM Sensors inductive proximity sensors have a Lifetime Warranty, a CSA or UL approval, and a huge inventory for sameday shipping. For tougher applications where the sensors need more range to stay out of harm's way, or to withstand high temperatures, weld spatter, chemical exposure, oil or other rough environments, HTM Sensors has the widest range of proximity sensors on the market.