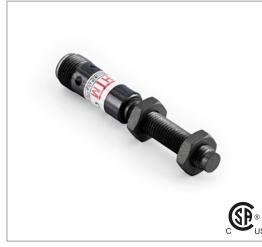

# Weld Field Immune Proximity Sensor

#### ECS1-0802P-ARU4-PTFE-120C-WFI

#### Features

Inductive Proximity Sensors are used in a wide variety of manufacturing operations where a metal target needs to be sensed. HTM Sensors inductive proximity sensors have a Lifetime Warranty, a CSA or UL approval, and a huge inventory for sameday shipping. For tougher applications where the sensors need more range to stay out of harm's way, or to withstand high temperatures, weld spatter, chemical exposure, oil or other rough environments, HTM Sensors has the widest range of proximity sensors on the market.