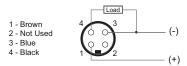

## Connection

## **Technical Data**

| Body Style                 | Cylindrical                            |
|----------------------------|----------------------------------------|
| Sensor Housing Material    | 1-Piece Stainless Steel                |
| Sensor Face Material       | Stainless Steel                        |
| Mounting Style             | Shielded                               |
| Diameter                   | 8 mm Threaded                          |
| Sensing Range:             | 2 mm Range                             |
| Output Type:               | DC 3-Wire, PNP Output                  |
| Output Function            | Normally Open Output                   |
| Connection                 | 4-Pin Connector                        |
| Connector Type             | M12x1 Quick-Connect                    |
| Operating Voltage          | 10-30 VDC                              |
| Switching Frequency        | ≤5 Hz                                  |
| Operating Temperature      | -25 °C - +120 °C                       |
| Current Consumption        | <10 mA                                 |
| IP Rating:                 | IP67                                   |
| EMC Rating                 | RFI>3V/m / EFT>1kV / ESD>4Kv (contact) |
| Shock Rating:              | IEC 60497-5-2 Part 7.4.1&7.4.2         |
| Short Circuit Protected    | Yes                                    |
| Reverse Polarity Protected | Yes                                    |
| Response Time              | 0.1 ms/0.1 ms                          |
| Hysteresis                 | <15%(Sr)                               |
| Overload Trip Point        | 220 mA                                 |
| Weld Field Immune          | Yes                                    |
| Weld Spatter Resistant     | Yes - Black SpatterGuard™              |
| Body Length (mm)           | 70                                     |
|                            |                                        |