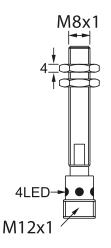

## **Dimensions**

Body Length (mm) 70

Note: The product images shown may change over time as products are updated.

## **Technical Data**

| Body Style                 | Cylindrical                            |
|----------------------------|----------------------------------------|
| Sensor Housing Material    | 1-Piece Stainless Steel                |
| Sensor Face Material       | Stainless Steel                        |
| Mounting Style             | Shielded                               |
| Diameter                   | 8 mm Threaded                          |
| Sensing Range:             | 2 mm Range                             |
| Output Type:               | DC 3-Wire, PNP Output                  |
| Output Function            | Normally Open Output                   |
| Connection                 | 4-Pin Connector                        |
| Connector Type             | M12x1 Quick-Connect                    |
| Operating Voltage          | 10-30 VDC                              |
| Switching Frequency        | ≤5 Hz                                  |
| Operating Temperature      | -25 °C - +120 °C                       |
| Current Consumption        | <10 mA                                 |
| IP Rating:                 | IP67                                   |
| EMC Rating                 | RFI>3V/m / EFT>1kV / ESD>4Kv (contact) |
| Shock Rating:              | IEC 60497-5-2 Part 7.4.1&7.4.2         |
| Short Circuit Protected    | Yes                                    |
| Reverse Polarity Protected | Yes                                    |
| Response Time              | 0.1 ms/0.1 ms                          |
| Hysteresis                 | <15%(Sr)                               |
| Overload Trip Point        | 220 mA                                 |
| Weld Field Immune          | Yes                                    |
| Weld Spatter Resistant     | Yes - Black SpatterGuard™              |
| Body Length (mm)           | 70                                     |
|                            |                                        |