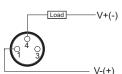

## Connection

| <b>Technical Data</b>      |                                        |
|----------------------------|----------------------------------------|
| Body Style                 | Cylindrical                            |
| Sensor Housing Material    | Stainless Steel SUS303                 |
| Sensor Face Material       | 1-Piece Stainless Steel                |
| Mounting Style             | Shielded                               |
| Diameter                   | 8 mm Threaded                          |
| Sensing Range:             | 2 mm Range                             |
| Output Type:               | DC 2-Wire Output                       |
| Output Function            | Normally Closed Output                 |
| Connection                 | 3-Pin Connector                        |
| Connector Type             | M8x1 Quick-Connect                     |
| Operating Voltage          | 10-60 VDC                              |
| Switching Frequency        | 2 KHz                                  |
| Operating Temperature      | -20 °C - +100 °C                       |
| Current Consumption        | -                                      |
| IP Rating:                 | IP68                                   |
| EMC Rating                 | RFI>3V/m / EFT>1kV / ESD>4Kv (contact) |
| Shock Rating:              | IEC 60497-5-2 Part 7.4.1&7.4.2         |
| Short Circuit Protected    | Yes                                    |
| Reverse Polarity Protected | Yes                                    |
| Max Current                | 100 mA                                 |
| Leakage Current            | <1.2 mA                                |
| Surge Current              | -                                      |
| Response Time              | 0.1 ms/0.1 ms                          |
| Hysteresis                 | <15%(Sr)                               |
| Overload Trip Point        | >120 mA                                |
| Weld Field Immune          | No                                     |
| Weld Spatter Resistant     | Yes - SpatterGuard™ Coated             |
| Body Length (mm)           | 45                                     |
|                            |                                        |