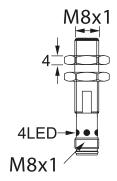

## **Dimensions**

Body Length (mm) 45

## Connection

| <b>Technical Data</b>      |                                        |
|----------------------------|----------------------------------------|
| Body Style                 | Cylindrical                            |
| Sensor Housing Material    | Stainless Steel SUS303                 |
| Sensor Face Material       | 1-Piece Stainless Steel                |
| Mounting Style             | Shielded                               |
| Diameter                   | 8 mm Threaded                          |
| Sensing Range:             | 2 mm Range                             |
| Output Type:               | DC 2-Wire Output                       |
| Output Function            | Normally Closed Output                 |
| Connection                 | 3-Pin Connector                        |
| Connector Type             | M8x1 Quick-Connect                     |
| Operating Voltage          | 10-60 VDC                              |
| Switching Frequency        | 2 KHz                                  |
| Operating Temperature      | -20 °C - +100 °C                       |
| Current Consumption        | -                                      |
| IP Rating:                 | IP68                                   |
| EMC Rating                 | RFI>3V/m / EFT>1kV / ESD>4Kv (contact) |
| Shock Rating:              | IEC 60497-5-2 Part 7.4.1&7.4.2         |
| Short Circuit Protected    | Yes                                    |
| Reverse Polarity Protected | Yes                                    |
| Max Current                | 100 mA                                 |
| Leakage Current            | <1.2 mA                                |
| Surge Current              | -                                      |
| Response Time              | 0.1 ms/0.1 ms                          |
| Hysteresis                 | <15%(Sr)                               |
| Overload Trip Point        | >120 mA                                |
| Weld Field Immune          | No                                     |
| Weld Spatter Resistant     | Yes - SpatterGuard™ Coated             |
| Body Length (mm)           | 45                                     |
|                            |                                        |