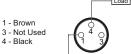

## Connection

| <b>Technical Data</b>      |                                        |
|----------------------------|----------------------------------------|
| Body Style                 | Cylindrical                            |
| Sensor Housing Material    | Stainless Steel SUS303                 |
| Sensor Face Material       | 1-Piece Stainless Steel                |
| Mounting Style             | Shielded                               |
| Diameter                   | 8 mm Threaded                          |
| Sensing Range:             | 2 mm Range                             |
| Output Type:               | DC 2-Wire Output                       |
| Output Function            | Normally Closed Output                 |
| Connection                 | 3-Pin Connector                        |
| Connector Type             | M8x1 Quick-Connect                     |
| Operating Voltage          | 10-60 VDC                              |
| Switching Frequency        | 2 KHz                                  |
| Operating Temperature      | -20 °C - +100 °C                       |
| Current Consumption        | -                                      |
| IP Rating:                 | IP68                                   |
| EMC Rating                 | RFI>3V/m / EFT>1kV / ESD>4Kv (contact) |
| Shock Rating:              | IEC 60497-5-2 Part 7.4.1&7.4.2         |
| Short Circuit Protected    | Yes                                    |
| Reverse Polarity Protected | Yes                                    |
| Max Current                | 100 mA                                 |
| Leakage Current            | <1.2 mA                                |
| Surge Current              | -                                      |
| Response Time              | 0.1 ms/0.1 ms                          |
| Hysteresis                 | <15%(Sr)                               |
| Overload Trip Point        | >120 mA                                |
| Weld Field Immune          | No                                     |
| Weld Spatter Resistant     | Yes - SpatterGuard™ Coated             |
| Body Length (mm)           | 45                                     |
|                            |                                        |