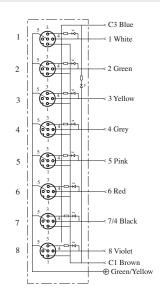

#### Wiring

### Diagram

| Technical Data          |                                            |
|-------------------------|--------------------------------------------|
| Number of Ports         | 8                                          |
| Port Size               | M12 A Coded                                |
| Port Location           | Тор                                        |
| LED Circuit             | PNP                                        |
| Home Run Connection     | Pre-wired                                  |
| Home Run Location       | Side                                       |
| Length                  | 10 m                                       |
| Jacket Type             | PVC                                        |
| Rated Voltage           | 10-30V DC                                  |
| Rated Current           | 4 Amp Max per Port / 12 Amps Max per Block |
| IP Rating               | IP67                                       |
| Operating Temperature   | -15 C to + 90 C                            |
| Vibration Rating        | IEC-68-2-6                                 |
| Shock Rating            | IEC-68-27                                  |
| Housing Material        | Nylon 6/6                                  |
| O-Ring                  | Viton                                      |
| Contact Carrier         | PUR                                        |
| Home Run Connector Body | -                                          |