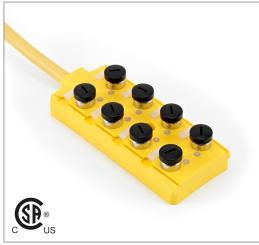

# **Distribution Block**

Single Occupancy

Note: The product images shown may change over time as

#### DSTR8-5/4PA-1210

#### Features

4, 6 or 8 port distribution blocks make sensor connections easy and fast. Available in single occupancy ports or double occupancy ports for use with splitter cables to connect 2 sensors to each port. Available in 12-pin or 19-pin connectors or with a 5 m or 10 m prewired cable.