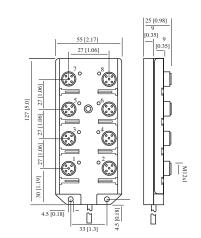

### Diagram

| Technical Data          |                                            |
|-------------------------|--------------------------------------------|
| Number of Ports         | 8                                          |
| Port Size               | M12 A Coded                                |
| Port Location           | Тор                                        |
| LED Circuit             | PNP                                        |
| Home Run Connection     | Pre-wired                                  |
| Home Run Location       | Side                                       |
| Length                  | 10 m                                       |
| Jacket Type             | PVC                                        |
| Rated Voltage           | 10-30V DC                                  |
| Rated Current           | 4 Amp Max per Port / 12 Amps Max per Block |
| IP Rating               | IP67                                       |
| Operating Temperature   | -15 C to + 90 C                            |
| Vibration Rating        | IEC-68-2-6                                 |
| Shock Rating            | IEC-68-27                                  |
| Housing Material        | Nylon 6/6                                  |
| O-Ring                  | Viton                                      |
| Contact Carrier         | PUR                                        |
| Home Run Connector Body | -                                          |