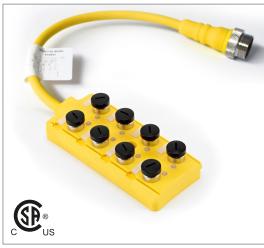

## **Distribution Block**

Single Occupancy

Diagram

Note: The product images shown may change over time as products are updated.

#### Features

4, 6 or 8 port distribution blocks make sensor connections easy and fast. Available in single occupancy ports or double occupancy ports for use with splitter cables to connect 2 sensors to each port. Available in 12-pin or 19-pin connectors or with a 5 m or 10 m prewired cable.