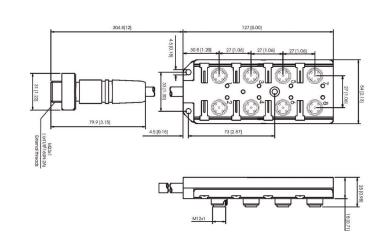

## **Technical Data**

| Number of Ports         | 8                                          |
|-------------------------|--------------------------------------------|
| Port Size               | M12 A Coded                                |
| Port Location           | Тор                                        |
| LED Circuit             | NPN                                        |
| Home Run Connection     | Mini 12 Pin Pigtail                        |
| Home Run Location       | Side                                       |
| Length                  | -                                          |
| Jacket Type             | -                                          |
| Rated Voltage           | 10-30V DC                                  |
| Rated Current           | 4 Amp Max per Port / 12 Amps Max per Block |
| IP Rating               | IP65                                       |
| Operating Temperature   | -15 C to + 90 C                            |
| Vibration Rating        | IEC-68-2-6                                 |
| Shock Rating            | IEC-68-27                                  |
| Housing Material        | Nylon 6/6                                  |
| O-Ring                  | Viton                                      |
| Contact Carrier         | PUR                                        |
| Home Run Connector Body | PUR                                        |
| Contact Carrier         | PUR                                        |
| Home Run Connector Body | PUR                                        |