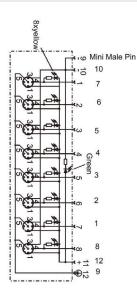

# DSTR8-5/4NA-PZ12

## **Distribution Block**

Single Occupancy



Diagram



Note: The product images shown may change over time as products are updated.

### **Part Number**

### DSTR8-5/4NA-PZ12

#### Features

4, 6 or 8 port distribution blocks make sensor connections easy and fast. Available in single occupancy ports or double occupancy ports for use with splitter cables to connect 2 sensors to each port. Available in 12-pin or 19-pin connectors or with a 5 m or 10 m prewired cable.

For additional information, contact HTM Sensors at 800-644-1756 or service@htmsensors.com

#### Wiring



## **Technical Data**

| Number of Ports         | 8                                          |
|-------------------------|--------------------------------------------|
| Port Size               | M12 A Coded                                |
| Port Location           | Тор                                        |
| LED Circuit             | NPN                                        |
| Home Run Connection     | Mini 12 Pin Pigtail                        |
| Home Run Location       | Side                                       |
| Length                  | -                                          |
| Jacket Type             | -                                          |
| Rated Voltage           | 10-30V DC                                  |
| Rated Current           | 4 Amp Max per Por