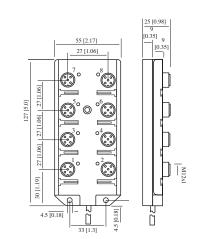

## **Technical Data**

| Number of Ports         | 8                                          |
|-------------------------|--------------------------------------------|
| Port Size               | M12 A Coded                                |
| Port Location           | Тор                                        |
| LED Circuit             | NPN                                        |
| Home Run Connection     | Pre-wired                                  |
| Home Run Location       | Side                                       |
| Length                  | 5 m                                        |
| Jacket Type             | PVC                                        |
| Rated Voltage           | 10-30V DC                                  |
| Rated Current           | 4 Amp Max per Port / 12 Amps Max per Block |
| IP Rating               | IP67                                       |
| Operating Temperature   | -15 C to + 90 C                            |
| Vibration Rating        | IEC-68-2-6                                 |
| Shock Rating            | IEC-68-27                                  |
| Housing Material        | Nylon 6/6                                  |
| O-Ring                  | Viton                                      |
| Contact Carrier         | PUR                                        |
| Home Run Connector Body | -                                          |
|                         |                                            |