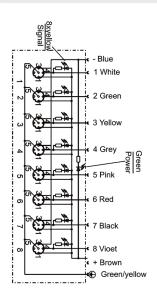

## DSTR8-5/4NA-2205

# **Distribution Block**

Single Occupancy



Diagram



Note: The product images shown may change over time as products are updated.

### Part Number

### DSTR8-5/4NA-2205

#### Features

4, 6 or 8 port distribution blocks make sensor connections easy and fast. Available in single occupancy ports or double occupancy ports for use with splitter cables to connect 2 sensors to each port. Available in 12-pin or 19-pin connectors or with a 5 m or 10 m prewired cable.

For additional information, contact HTM Sensors at 800-644-1756 or service@htmsensors.com

#### Wiring



## **Technical Data**

| Number of Ports         | 8                                          |
|-------------------------|--------------------------------------------|
| Port Size               | M12 A Coded                                |
| Port Location           | Тор                                        |
| LED Circuit             | NPN                                        |
| Home Run Connection     | Pre-wired                                  |
| Home Run Location       | Side                                       |
| Length                  | 5 m                                        |
| Jacket Type             | PVC                                        |
| Rated Voltage           | 10-30V DC                                  |
| Rated Current           | 4 Amp Max per Por