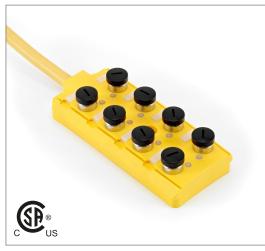

# **Distribution Block**

Single Occupancy

Diagram

Note: The product images shown may change over time as products are updated.

#### Features

4, 6 or 8 port distribution blocks make sensor connections easy and fast. Available in single occupancy ports or double occupancy ports for use with splitter cables to connect 2 sensors to each port. Available in 12-pin or 19-pin connectors or with a 5 m or 10 m prewired cable.