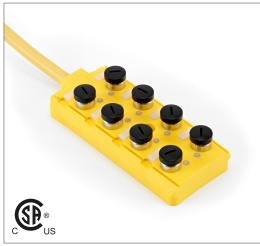

# **Distribution Block**

Single Occupancy

Note: The product images shown may change over time as products are updated.

#### Features

4, 6 or 8 port distribution blocks make sensor connections easy and fast. Available in single occupancy ports or double occupancy ports for use with splitter cables to connect 2 sensors to each port. Available in 12-pin or 19-pin connectors or with a 5 m or 10 m prewired cable.

### Diagram

| Technical Data          |                                            |
|-------------------------|--------------------------------------------|
| Number of Ports         | 8                                          |
| Port Size               | M12 A Coded                                |
| Port Location           | Тор                                        |
| LED Circuit             | -                                          |
| Home Run Connection     | Pre-wired                                  |
| Home Run Location       | Side                                       |
| Length                  | 5 m                                        |
| Jacket Type             | PUR                                        |
| Rated Voltage           | 250VAC                                     |
| Rated Current           | 4 Amp Max per Port / 12 Amps Max per Block |
| IP Rating               | IP67                                       |
| Operating Temperature   | -15 C to + 90 C                            |
| Vibration Rating        | IEC-68-2-6                                 |
| Shock Rating            | IEC-68-27                                  |
| Housing Material        | Nylon 6/6                                  |
| O-Ring                  | Viton                                      |
| Contact Carrier         | PUR                                        |
| Home Run Connector Body | -                                          |