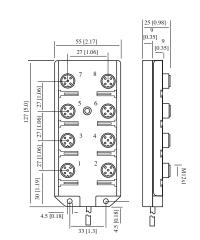

### Diagram

| Technical Data          |                                            |
|-------------------------|--------------------------------------------|
| Number of Ports         | 8                                          |
| Port Size               | M12 A Coded                                |
| Port Location           | Тор                                        |
| LED Circuit             | -                                          |
| Home Run Connection     | Pre-wired                                  |
| Home Run Location       | Side                                       |
| Length                  | 5 m                                        |
| Jacket Type             | PUR                                        |
| Rated Voltage           | 250VAC                                     |
| Rated Current           | 4 Amp Max per Port / 12 Amps Max per Block |
| IP Rating               | IP67                                       |
| Operating Temperature   | -15 C to + 90 C                            |
| Vibration Rating        | IEC-68-2-6                                 |
| Shock Rating            | IEC-68-27                                  |
| Housing Material        | Nylon 6/6                                  |
| O-Ring                  | Viton                                      |
| Contact Carrier         | PUR                                        |
| Home Run Connector Body | -                                          |