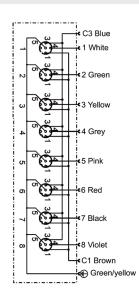

#### Wiring

### Diagram

| Technical Data          |                                            |
|-------------------------|--------------------------------------------|
| Number of Ports         | 8                                          |
| Port Size               | M12 A Coded                                |
| Port Location           | Тор                                        |
| LED Circuit             | -                                          |
| Home Run Connection     | Pre-wired                                  |
| Home Run Location       | Side                                       |
| Length                  | 5 m                                        |
| Jacket Type             | PUR                                        |
| Rated Voltage           | 250VAC                                     |
| Rated Current           | 4 Amp Max per Port / 12 Amps Max per Block |
| IP Rating               | IP67                                       |
| Operating Temperature   | -15 C to + 90 C                            |
| Vibration Rating        | IEC-68-2-6                                 |
| Shock Rating            | IEC-68-27                                  |
| Housing Material        | Nylon 6/6                                  |
| O-Ring                  | Viton                                      |
| Contact Carrier         | PUR                                        |
| Home Run Connector Body | -                                          |