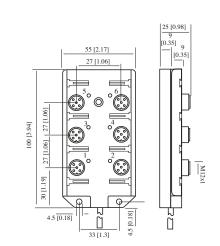

## **Technical Data**

| Number of Ports         | 6                                          |
|-------------------------|--------------------------------------------|
| Port Size               | M12 A Coded                                |
| Port Location           | Тор                                        |
| LED Circuit             | NPN                                        |
| Home Run Connection     | Pre-wired                                  |
| Home Run Location       | Side                                       |
| Length                  | 5 m                                        |
| Jacket Type             | PVC                                        |
| Rated Voltage           | 10-30V DC                                  |
| Rated Current           | 4 Amp Max per Port / 12 Amps Max per Block |
| IP Rating               | IP67                                       |
| Operating Temperature   | -15 C to + 90 C                            |
| Vibration Rating        | IEC-68-2-6                                 |
| Shock Rating            | IEC-68-27                                  |
| Housing Material        | Nylon 6/6                                  |
| O-Ring                  | Viton                                      |
| Contact Carrier         | PUR                                        |
| Home Run Connector Body | -                                          |