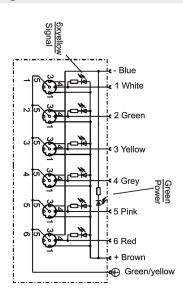

## DSTR6-5/4NA-2105

# **Distribution Block**

Single Occupancy



Diagram



Note: The product images shown may change over time as products are updated.

### Part Number

### DSTR6-5/4NA-2105

#### Features

4, 6 or 8 port distribution blocks make sensor connections easy and fast. Available in single occupancy ports or double occupancy ports for use with splitter cables to connect 2 sensors to each port. Available in 12-pin or 19-pin connectors or with a 5 m or 10 m prewired cable.

For additional information, contact HTM Sensors at 800-644-1756 or service@htmsensors.com

#### Wiring



## **Technical Data**

| Number of Ports         | 6                                          |
|-------------------------|--------------------------------------------|
| Port Size               | M12 A Coded                                |
| Port Location           | Тор                                        |
| LED Circuit             | NPN                                        |
| Home Run Connection     | Pre-wired                                  |
| Home Run Location       | Side                                       |
| Length                  | 5 m                                        |
| Jacket Type             | PVC                                        |
| Rated Voltage           | 10-30V DC                                  |
| Rated Current           | 4 Amp Max per Por