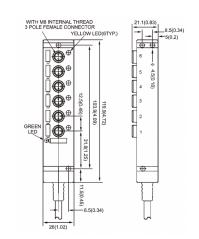

#### Wiring

Diagram

| Technical Data          |                                            |
|-------------------------|--------------------------------------------|
| Number of Ports         | 6                                          |
| Port Size               | M8 A Coded                                 |
| Port Location           | Тор                                        |
| LED Circuit             | PNP                                        |
| Home Run Connection     | Pre-wired                                  |
| Home Run Location       | Side                                       |
| Length                  | 5 m                                        |
| Jacket Type             | PVC                                        |
| Rated Voltage           | 10-30V DC                                  |
| Rated Current           | 4 Amp Max per Port / 12 Amps Max per Block |
| IP Rating               | IP67                                       |
| Operating Temperature   | -15 C to + 90 C                            |
| Vibration Rating        | IEC-68-2-6                                 |
| Shock Rating            | IEC-68-27                                  |
| Housing Material        | Nylon 6/6                                  |
| O-Ring                  | Viton                                      |
| Contact Carrier         | PUR                                        |
| Home Run Connector Body | -                                          |