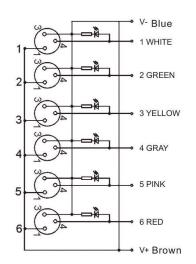

#### Wiring

Diagram

| Technical Data          |                                            |
|-------------------------|--------------------------------------------|
| Number of Ports         | 6                                          |
| Port Size               | M8 A Coded                                 |
| Port Location           | Тор                                        |
| LED Circuit             | PNP                                        |
| Home Run Connection     | Pre-wired                                  |
| Home Run Location       | Side                                       |
| Length                  | 5 m                                        |
| Jacket Type             | PVC                                        |
| Rated Voltage           | 10-30V DC                                  |
| Rated Current           | 4 Amp Max per Port / 12 Amps Max per Block |
| IP Rating               | IP67                                       |
| Operating Temperature   | -15 C to + 90 C                            |
| Vibration Rating        | IEC-68-2-6                                 |
| Shock Rating            | IEC-68-27                                  |
| Housing Material        | Nylon 6/6                                  |
| O-Ring                  | Viton                                      |
| Contact Carrier         | PUR                                        |
| Home Run Connector Body | -                                          |