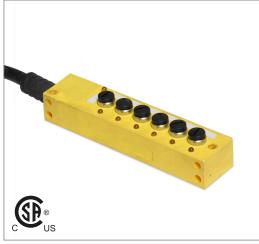

# **Distribution Block**

Single Occupancy

Note: The product images shown may change over time as products are updated.

#### Features

4, 6 or 8 port distribution blocks make sensor connections easy and fast. Available in single occupancy ports or double occupancy ports for use with splitter cables to connect 2 sensors to each port. Available in 12-pin or 19-pin connectors or with a 5 m or 10 m prewired cable.

#### Wiring

Diagram

| Technical Data          |                                            |
|-------------------------|--------------------------------------------|
| Number of Ports         | 6                                          |
| Port Size               | M8 A Coded                                 |
| Port Location           | Тор                                        |
| LED Circuit             | PNP                                        |
| Home Run Connection     | Pre-wired                                  |
| Home Run Location       | Side                                       |
| Length                  | 5 m                                        |
| Jacket Type             | PVC                                        |
| Rated Voltage           | 10-30V DC                                  |
| Rated Current           | 4 Amp Max per Port / 12 Amps Max per Block |
| IP Rating               | IP67                                       |
| Operating Temperature   | -15 C to + 90 C                            |
| Vibration Rating        | IEC-68-2-6                                 |
| Shock Rating            | IEC-68-27                                  |
| Housing Material        | Nylon 6/6                                  |
| O-Ring                  | Viton                                      |
| Contact Carrier         | PUR                                        |
| Home Run Connector Body | -                                          |