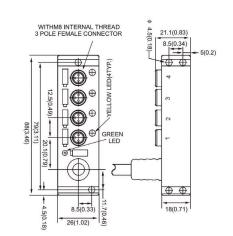

# **Distribution Block**

Single Occupancy

Diagram

Note: The product images shown may change over time as products are updated.

## **Technical Data**

| Number of Ports         | 4                                          |
|-------------------------|--------------------------------------------|
| Port Size               | M8 A Coded                                 |
| Port Location           | Тор                                        |
| LED Circuit             | PNP                                        |
| Home Run Connection     | Pre-wired                                  |
| Home Run Location       | Тор                                        |
| Length                  | 5 m                                        |
| Jacket Type             | PVC                                        |
| Rated Voltage           | 10-30V DC                                  |
| Rated Current           | 4 Amp Max per Port / 12 Amps Max per Block |
| IP Rating               | IP67                                       |
| Operating Temperature   | -15 C to + 90 C                            |
| Vibration Rating        | IEC-68-2-6                                 |
| Shock Rating            | IEC-68-27                                  |
| Housing Material        | Nylon 6/6                                  |
| O-Ring                  | Viton                                      |
| Contact Carrier         | PUR                                        |
| Home Run Connector Body | -                                          |
|                         |                                            |