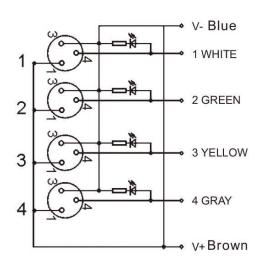

# DM8C4-3/3PA-88T05

# **Distribution Block**

Single Occupancy



Diagram



Note: The product images shown may change over time as products are updated.

## **Part Number**

### DM8C4-3/3PA-88T05

#### **Features**

4, 6 or 8 port distribution blocks make sensor connections easy and fast. Available in single occupancy ports or double occupancy ports for use with splitter cables to connect 2 sensors to each port. Available in 12-pin or 19-pin connectors or with a 5 m or 10 m prewired cable.

For additional information, contact HTM Sensors at 800-644-1756 or service@htmsensors.com

#### Wiring



## **Technical Data**

| Number of Ports         | 4                                          |
|-------------------------|--------------------------------------------|
| Port Size               | M8 A Coded                                 |
| Port Location           | Тор                                        |
| LED Circuit             | PNP                                        |
| Home Run Connection     | Pre-wired                                  |
| Home Run Location       | Тор                                        |
| Length                  | 5 m                                        |
| Jacket Type             | PVC                                        |
| Rated Voltage           | 10-30V DC                                  |
| Rated Current           | 4 Amp Max per Por