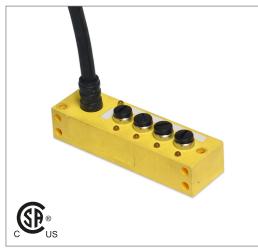

# **Distribution Block**

Single Occupancy

Diagram

Note: The product images shown may change over time as products are updated.

#### **Features**

4, 6 or 8 port distribution blocks make sensor connections easy and fast. Available in single occupancy ports or double occupancy ports for use with splitter cables to connect 2 sensors to each port. Available in 12-pin or 19-pin connectors or with a 5 m or 10 m prewired cable.