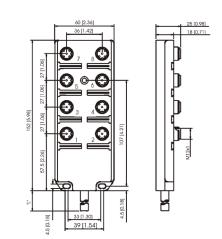

## **Technical Data**

| Number of Ports         | 8                                          |
|-------------------------|--------------------------------------------|
| Port Size               | M12 A Coded                                |
| Port Location           | Тор                                        |
| LED Circuit             | NPN                                        |
| Home Run Connection     | Pre-wired                                  |
| Home Run Location       | Side                                       |
| Length                  | 5 m                                        |
| Jacket Type             | PUR                                        |
| Rated Voltage           | 10-30V DC                                  |
| Rated Current           | 4 Amp Max per Port / 12 Amps Max per Block |
| IP Rating               | IP67                                       |
| Operating Temperature   | -15 C to + 90 C                            |
| Vibration Rating        | IEC-68-2-6                                 |
| Shock Rating            | IEC-68-27                                  |
| Housing Material        | Nylon 6/6                                  |
| O-Ring                  | Viton                                      |
| Contact Carrier         | PUR                                        |
| Home Run Connector Body | -                                          |
|                         |                                            |