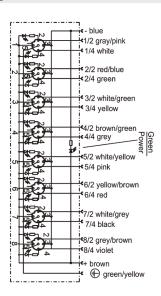

# DLTR8-5/5EC-3805

# **Distribution Block**

**Double Occupancy** 



Diagram



Note: The product images shown may change over time as products are updated.

## Part Number

### DLTR8-5/5EC-3805

#### **Features**

4, 6 or 8 port distribution blocks make sensor connections easy and fast. Available in single occupancy ports or double occupancy ports for use with splitter cables to connect 2 sensors to each port. Available in 12-pin or 19-pin connectors or with a 5 m or 10 m prewired cable.

For additional information, contact HTM Sensors at 800-644-1756 or service@htmsensors.com

#### Wiring



## **Technical Data**

| Number of Ports         | 8                                          |
|-------------------------|--------------------------------------------|
| Port Size               | M12 A Coded                                |
| Port Location           | Тор                                        |
| LED Circuit             | NPN                                        |
| Home Run Connection     | Pre-wired                                  |
| Home Run Location       | Side                                       |
| Length                  | 5 m                                        |
| Jacket Type             | PUR                                        |
| Rated Voltage           | 10-30V DC                                  |
| Rated Current           | 4 Amp Max per Por