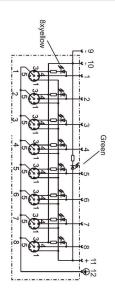

#### Wiring

### Diagram

| Technical Data          |                                            |
|-------------------------|--------------------------------------------|
| Number of Ports         | 8                                          |
| Port Size               | M12 A Coded                                |
| Port Location           | Тор                                        |
| LED Circuit             | PNP                                        |
| Home Run Connection     | M23 12 Pin                                 |
| Home Run Location       | Тор                                        |
| Length                  | -                                          |
| Jacket Type             | -                                          |
| Rated Voltage           | 10-30V DC                                  |
| Rated Current           | 4 Amp Max per Port / 12 Amps Max per Block |
| IP Rating               | IP65                                       |
| Operating Temperature   | -15 C to + 90 C                            |
| Vibration Rating        | IEC-68-2-6                                 |
| Shock Rating            | IEC-68-27                                  |
| Housing Material        | Nylon 6/6                                  |
| O-Ring                  | Viton                                      |
| Contact Carrier         | PUR                                        |
| Home Run Connector Body | -                                          |