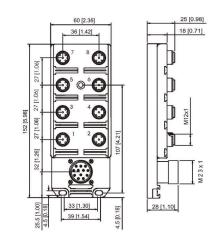

### Diagram

| Technical Data          |                                            |
|-------------------------|--------------------------------------------|
| Number of Ports         | 8                                          |
| Port Size               | M12 A Coded                                |
| Port Location           | Тор                                        |
| LED Circuit             | PNP                                        |
| Home Run Connection     | M23 12 Pin                                 |
| Home Run Location       | Тор                                        |
| Length                  | -                                          |
| Jacket Type             | -                                          |
| Rated Voltage           | 10-30V DC                                  |
| Rated Current           | 4 Amp Max per Port / 12 Amps Max per Block |
| IP Rating               | IP65                                       |
| Operating Temperature   | -15 C to + 90 C                            |
| Vibration Rating        | IEC-68-2-6                                 |
| Shock Rating            | IEC-68-27                                  |
| Housing Material        | Nylon 6/6                                  |
| O-Ring                  | Viton                                      |
| Contact Carrier         | PUR                                        |
| Home Run Connector Body | -                                          |