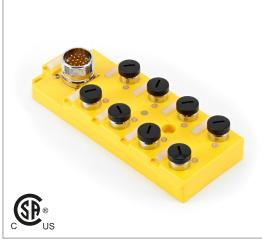

# **Distribution Block**

Single Occupancy

Note: The product images shown may change over time as products are updated.

#### Features

4, 6 or 8 port distribution blocks make sensor connections easy and fast. Available in single occupancy ports or double occupancy ports for use with splitter cables to connect 2 sensors to each port. Available in 12-pin or 19-pin connectors or with a 5 m or 10 m prewired cable.