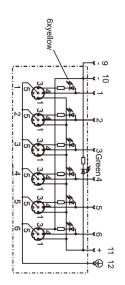

# DLTR6-5/4PA-T12

# **Distribution Block**

Single Occupancy



Diagram



Note: The product images shown may change over time as products are updated.

### Part Number

### DLTR6-5/4PA-T12

#### Features

4, 6 or 8 port distribution blocks make sensor connections easy and fast. Available in single occupancy ports or double occupancy ports for use with splitter cables to connect 2 sensors to each port. Available in 12-pin or 19-pin connectors or with a 5 m or 10 m prewired cable.

For additional information, contact HTM Sensors at 800-644-1756 or service@htmsensors.com

#### Wiring



## **Technical Data**

| Number of Ports         | 6                                          |
|-------------------------|--------------------------------------------|
| Port Size               | M12 A Coded                                |
| Port Location           | Тор                                        |
| LED Circuit             | PNP                                        |
| Home Run Connection     | M23 12 Pin                                 |
| Home Run Location       | Тор                                        |
| Length                  | -                                          |
| Jacket Type             | -                                          |
| Rated Voltage           | 10-30V DC                                  |
| Rated Current           | 4 Amp Max per Por