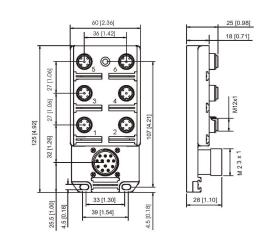

## **Technical Data**

| Number of Ports         | 6                                          |
|-------------------------|--------------------------------------------|
| Port Size               | M12 A Coded                                |
| Port Location           | Тор                                        |
| LED Circuit             | PNP                                        |
| Home Run Connection     | M23 12 Pin                                 |
| Home Run Location       | Тор                                        |
| Length                  | -                                          |
| Jacket Type             | -                                          |
| Rated Voltage           | 10-30V DC                                  |
| Rated Current           | 4 Amp Max per Port / 12 Amps Max per Block |
| IP Rating               | IP65                                       |
| Operating Temperature   | -15 C to + 90 C                            |
| Vibration Rating        | IEC-68-2-6                                 |
| Shock Rating            | IEC-68-27                                  |
| Housing Material        | Nylon 6/6                                  |
| O-Ring                  | Viton                                      |
| Contact Carrier         | PUR                                        |
| Home Run Connector Body | -                                          |
|                         |                                            |