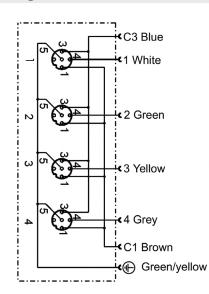

#### Wiring

### Diagram

| Technical | Data |
|-----------|------|
|           |      |

| Number of Ports         | 4                                          |
|-------------------------|--------------------------------------------|
| Port Size               | M12 A Coded                                |
| Port Location           | Тор                                        |
| LED Circuit             | -                                          |
| Home Run Connection     | Pre-wired                                  |
| Home Run Location       | Side                                       |
| Length                  | 5 m                                        |
| Jacket Type             | PVC                                        |
| Rated Voltage           | 110V                                       |
| Rated Current           | 4 Amp Max per Port / 12 Amps Max per Block |
| IP Rating               | IP67                                       |
| Operating Temperature   | -15 C to + 90 C                            |
| Vibration Rating        | IEC-68-2-6                                 |
| Shock Rating            | IEC-68-27                                  |
| Housing Material        | Nylon 6/6                                  |
| O-Ring                  | Viton                                      |
| Contact Carrier         | PUR                                        |
| Home Run Connector Body | -                                          |
|                         |                                            |