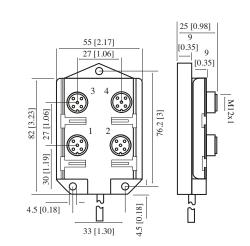

### Diagram

| Technical | Data |
|-----------|------|
|           |      |

| Number of Ports         | 4                                          |
|-------------------------|--------------------------------------------|
| Port Size               | M12 A Coded                                |
| Port Location           | Тор                                        |
| LED Circuit             | -                                          |
| Home Run Connection     | Pre-wired                                  |
| Home Run Location       | Side                                       |
| Length                  | 5 m                                        |
| Jacket Type             | PVC                                        |
| Rated Voltage           | 110V                                       |
| Rated Current           | 4 Amp Max per Port / 12 Amps Max per Block |
| IP Rating               | IP67                                       |
| Operating Temperature   | -15 C to + 90 C                            |
| Vibration Rating        | IEC-68-2-6                                 |
| Shock Rating            | IEC-68-27                                  |
| Housing Material        | Nylon 6/6                                  |
| O-Ring                  | Viton                                      |
| Contact Carrier         | PUR                                        |
| Home Run Connector Body | -                                          |
|                         |                                            |