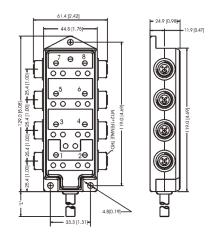

### Diagram

| Number of Ports         | 8                                          |
|-------------------------|--------------------------------------------|
| Port Size               | M12 A Coded                                |
| Port Location           | Side                                       |
| LED Circuit             | NPN                                        |
| Home Run Connection     | Pre-wired                                  |
| Home Run Location       | Side                                       |
| Length                  | 5 m                                        |
| Jacket Type             | PVC                                        |
| Rated Voltage           | 10-30V DC                                  |
| Rated Current           | 4 Amp Max per Port / 12 Amps Max per Block |
| IP Rating               | IP67                                       |
| Operating Temperature   | -15 C to + 90 C                            |
| Vibration Rating        | IEC-68-2-6                                 |
| Shock Rating            | IEC-68-27                                  |
| Housing Material        | Nylon 6/6                                  |
| O-Ring                  | Viton                                      |
| Contact Carrier         | PUR                                        |
| Home Run Connector Body | -                                          |