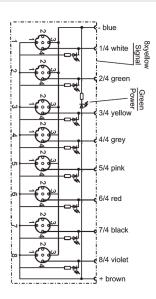

#### Wiring

### Diagram

| Number of Ports         | 8                                          |
|-------------------------|--------------------------------------------|
| Port Size               | M12 A Coded                                |
| Port Location           | Side                                       |
| LED Circuit             | NPN                                        |
| Home Run Connection     | Pre-wired                                  |
| Home Run Location       | Side                                       |
| Length                  | 5 m                                        |
| Jacket Type             | PVC                                        |
| Rated Voltage           | 10-30V DC                                  |
| Rated Current           | 4 Amp Max per Port / 12 Amps Max per Block |
| IP Rating               | IP67                                       |
| Operating Temperature   | -15 C to + 90 C                            |
| Vibration Rating        | IEC-68-2-6                                 |
| Shock Rating            | IEC-68-27                                  |
| Housing Material        | Nylon 6/6                                  |
| O-Ring                  | Viton                                      |
| Contact Carrier         | PUR                                        |
| Home Run Connector Body | -                                          |