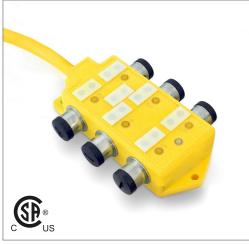

# **Distribution Block**

Single Occupancy

Note: The product images shown may change over time as

### ASSR6-5/3PA-6905

#### Features

4, 6 or 8 port distribution blocks make sensor connections easy and fast. Available in single occupancy ports or double occupancy ports for use with splitter cables to connect 2 sensors to each port. Available in 12-pin or 19-pin connectors or with a 5 m or 10 m prewired cable.