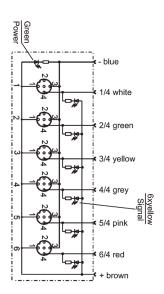

# ASSR6-5/3PA-6905

# **Distribution Block**

Single Occupancy



Note: The product images shown may change over time as

### Part Number

products are updated.

### ASSR6-5/3PA-6905

#### Features

4, 6 or 8 port distribution blocks make sensor connections easy and fast. Available in single occupancy ports or double occupancy ports for use with splitter cables to connect 2 sensors to each port. Available in 12-pin or 19-pin connectors or with a 5 m or 10 m prewired cable.

For additional information, contact HTM Sensors at 800-644-1756 or service@htmsensors.com

#### Wiring



### Diagram



## **Technical Data**

| Number of Ports         | 6                                          |
|-------------------------|--------------------------------------------|
| Port Size               | M12 A Coded                                |
| Port Location           | Side                                       |
| LED Circuit             | PNP                                        |
| Home Run Connection     | Pre-wired                                  |
| Home Run Location       | Side                                       |
| Length                  | 5 m                                        |
| Jacket Type             | PVC                                        |
| Rated Voltage           | 10-30V DC                                  |
| Rated Current           | 4