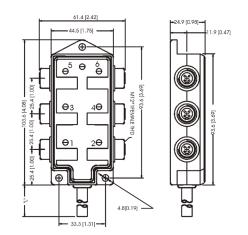

## **Technical Data**

| Number of Ports         | 6                                          |
|-------------------------|--------------------------------------------|
| Port Size               | M12 A Coded                                |
| Port Location           | Side                                       |
| LED Circuit             | PNP                                        |
| Home Run Connection     | Pre-wired                                  |
| Home Run Location       | Side                                       |
| Length                  | 5 m                                        |
| Jacket Type             | PVC                                        |
| Rated Voltage           | 10-30V DC                                  |
| Rated Current           | 4 Amp Max per Port / 12 Amps Max per Block |
| IP Rating               | IP67                                       |
| Operating Temperature   | -15 C to + 90 C                            |
| Vibration Rating        | IEC-68-2-6                                 |
| Shock Rating            | IEC-68-27                                  |
| Housing Material        | Nylon 6/6                                  |
| O-Ring                  | Viton                                      |
| Contact Carrier         | PUR                                        |
| Home Run Connector Body | -                                          |
|                         |                                            |