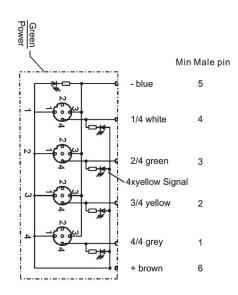

# ASSR4-5/3NA-PZ6

# **Distribution Block**

Single Occupancy



Diagram



Note: The product images shown may change over time as products are updated.

### Part Number

### ASSR4-5/3NA-PZ6

#### Features

4, 6 or 8 port distribution blocks make sensor connections easy and fast. Available in single occupancy ports or double occupancy ports for use with splitter cables to connect 2 sensors to each port. Available in 12-pin or 19-pin connectors or with a 5 m or 10 m prewired cable.

For additional information, contact HTM Sensors at 800-644-1756 or service@htmsensors.com

#### Wiring



## **Technical Data**

| Number of Ports         | 4                                          |
|-------------------------|--------------------------------------------|
| Port Size               | M12 A Coded                                |
| Port Location           | Side                                       |
| LED Circuit             | NPN                                        |
| Home Run Connection     | Mini 6 Pin Pigtail                         |
| Home Run Location       | Side                                       |
| Length                  | -                                          |
| Jacket Type             | -                                          |
| Rated Voltage           | 10-30V DC                                  |
| Rated Current           | 4 Amp Max per Por