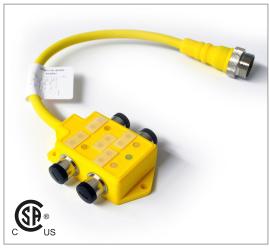

# **Distribution Block**

Single Occupancy

Diagram

Note: The product images shown may change over time as products are updated.

#### Features

4, 6 or 8 port distribution blocks make sensor connections easy and fast. Available in single occupancy ports or double occupancy ports for use with splitter cables to connect 2 sensors to each port. Available in 12-pin or 19-pin connectors or with a 5 m or 10 m prewired cable.