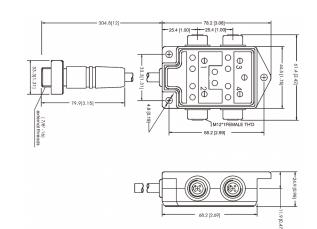

## **Technical Data**

| Number of Ports         | 4                                          |
|-------------------------|--------------------------------------------|
| Port Size               | M12 A Coded                                |
| Port Location           | Side                                       |
| LED Circuit             | NPN                                        |
| Home Run Connection     | Mini 6 Pin Pigtail                         |
| Home Run Location       | Side                                       |
| Length                  | -                                          |
| Jacket Type             | -                                          |
| Rated Voltage           | 10-30V DC                                  |
| Rated Current           | 4 Amp Max per Port / 12 Amps Max per Block |
| IP Rating               | IP65                                       |
| Operating Temperature   | -15 C to + 90 C                            |
| Vibration Rating        | IEC-68-2-6                                 |
| Shock Rating            | IEC-68-27                                  |
| Housing Material        | Nylon 6/6                                  |
| O-Ring                  | Viton                                      |
| Contact Carrier         | PUR                                        |
| Home Run Connector Body | PUR                                        |
|                         |                                            |