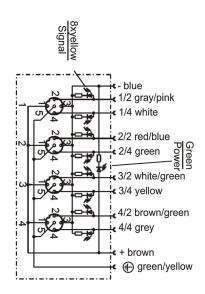

# ALTR4-5/5DC-3605

# **Distribution Block**

**Double Occupancy** 



Diagram



Note: The product images shown may change over time as products are updated.

## **Part Number**

### ALTR4-5/5DC-3605

#### **Features**

4, 6 or 8 port distribution blocks make sensor connections easy and fast. Available in single occupancy ports or double occupancy ports for use with splitter cables to connect 2 sensors to each port. Available in 12-pin or 19-pin connectors or with a 5 m or 10 m prewired cable.

For additional information, contact HTM Sensors at 800-644-1756 or service@htmsensors.com

#### Wiring



# **Technical Data**

| Number of Ports         | 4                                          |
|-------------------------|--------------------------------------------|
| Port Size               | M12 A Coded                                |
| Port Location           | Тор                                        |
| LED Circuit             | PNP                                        |
| Home Run Connection     | Pre-wired                                  |
| Home Run Location       | Side                                       |
| Length                  | 5 m                                        |
| Jacket Type             | PUR                                        |
| Rated Voltage           | 10-30V DC                                  |
| Rated Current           | 4 Amp Max per Port