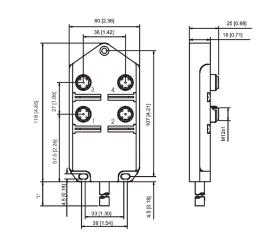

# **Technical Data**

| Number of Ports         | 4                                          |
|-------------------------|--------------------------------------------|
| Port Size               | M12 A Coded                                |
| Port Location           | Тор                                        |
| LED Circuit             | PNP                                        |
| Home Run Connection     | Pre-wired                                  |
| Home Run Location       | Side                                       |
| Length                  | 5 m                                        |
| Jacket Type             | PUR                                        |
| Rated Voltage           | 10-30V DC                                  |
| Rated Current           | 4 Amp Max per Port / 12 Amps Max per Block |
| IP Rating               | IP67                                       |
| Operating Temperature   | -15 C to + 90 C                            |
| Vibration Rating        | IEC-68-2-6                                 |
| Shock Rating            | IEC-68-27                                  |
| Housing Material        | Nylon 6/6                                  |
| O-Ring                  | Viton                                      |
| Contact Carrier         | PUR                                        |
| Home Run Connector Body | -                                          |
|                         |                                            |