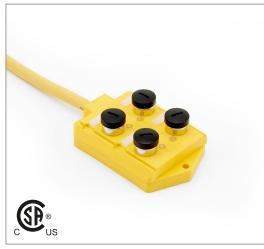

# **Distribution Block**

**Double Occupancy** 

Diagram

Note: The product images shown may change over time as products are updated.

#### **Features**

4, 6 or 8 port distribution blocks make sensor connections easy and fast. Available in single occupancy ports or double occupancy ports for use with splitter cables to connect 2 sensors to each port. Available in 12-pin or 19-pin connectors or with a 5 m or 10 m prewired cable.