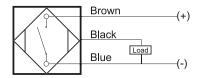

# **Capacitive Proximity Sensor**



#### **Dimensions**

40

Note: The product images shown may change over time as products are updated.

## Part Number CQP1-4030P-A3U

#### **Features**

- Capacitive sensors for the reliable detection of liquids, plastics, powders, pellets and pastes
- Available in plastic or stainless steel housings
- Connectable with a pre-wired cable of any length or with a quick-connector
- Available with PNP, NPN, AC or AC/DC output functions
- Mountable with a shielded or unshielded construction with adjustable sensitivity

#### Connection





### **Technical Data**

| Sensing Type               | Capacitive Sensor                                   |
|----------------------------|-----------------------------------------------------|
| Body Style                 | Square                                              |
| Sensor Housing Material    | PBT                                                 |
| Sensor Face Material       | PBT                                                 |
| Mounting Style             | Shielded                                            |
| Diameter                   | Square                                              |
| Sensing Range:             | 2-30 mm                                             |
| Output Type:               | PNP                                                 |
| Outpu