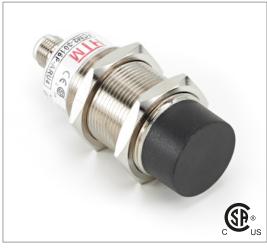

# Part Number CCU2-3030N-SZU4

#### **Features**

- Capacitive sensors for the reliable detection of liquids, plastics, powders, pellets and pastes
- · Available in plastic or stainless steel housings
- Connectable with a pre-wired cable of any length or with a quick-connector
- Available with PNP, NPN, AC or AC/DC output functions
- Mountable with a shielded or unshielded construction with adjustable sensitivity

### **Technical Data**

| Sensing Type               | Capacitive Sensor                                   |
|----------------------------|-----------------------------------------------------|
| Body Style                 | Cylindrical                                         |
| Sensor Housing Material    | Stainless steel                                     |
| Sensor Face Material       | PBT                                                 |
| Mounting Style             | Non-Shielded                                        |
| Diameter                   | 30 mm                                               |
| Sensing Range:             | 2-30 mm                                             |
| Output Type:               | NPN                                                 |
| Output Function            | Normally Open and Normally Closed                   |
| Connection                 | Connect                                             |
| Body Length                | 96                                                  |
| Operating Voltage          | 10-30 VDC                                           |
| Switching Frequency        | 100 Hz                                              |
| Operating Temperature      | -25 °C - +70 °C                                     |
| Overload Trip Point        | 350 mA                                              |
| Hysteresis:                | <15% (Sr)                                           |
| IP Rating:                 | IP67                                                |
| Shock Rating:              | IEC 60947-5-2, Part 7.4.1/IEC 60947-5-2, Part 7.4.2 |
| Short Circuit Protected    | YES                                                 |
| Reverse Polarity Protected | YES                                                 |
| Connector Type             | Mini STYLE Quick-Connect                            |
| Current Consumption        | <10 mA                                              |
|                            |                                                     |