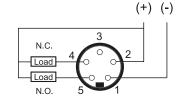

# **Capacitive Proximity Sensor**



Note: The product images shown may change over time as products are updated.

## **Dimensions**

96

# Part Number CCU2-3030N-SZU4

#### **Features**

- Capacitive sensors for the reliable detection of liquids, plastics, powders, pellets and pastes
- · Available in plastic or stainless steel housings
- Connectable with a pre-wired cable of any length or with a quick-connector
- Available with PNP, NPN, AC or AC/DC output functions
- Mountable with a shielded or unshielded construction with adjustable sensitivity

#### Connection

- 1 White
- 2 Red 3 - Not Used
- 4 Orange 5 - Black





### **Technical Data**

| Sensing Type               | Capacitive Sensor                                   |
|----------------------------|-----------------------------------------------------|
| Body Style                 | Cylindrical                                         |
| Sensor Housing Material    | Stainless steel                                     |
| Sensor Face Material       | PBT                                                 |
| Mounting Style             | Non-Shielded                                        |
| Diameter                   | 30 mm                                               |
| Sensing Range:             | 2-30 mm                                             |
| Output Type:               | NPN                                                 |
| Outpu