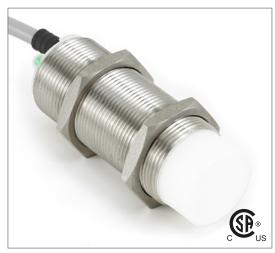

# Part Number CCU2-3030N-A3U2

#### **Features**

- Capacitive sensors for the reliable detection of liquids, plastics, powders, pellets and pastes
- · Available in plastic or stainless steel housings
- Connectable with a pre-wired cable of any length or with a quick-connector
- Available with PNP, NPN, AC or AC/DC output functions
- Mountable with a shielded or unshielded construction with adjustable sensitivity

## **Technical Data**

| Sensing Type               | Capacitive Sensor                                   |
|----------------------------|-----------------------------------------------------|
| Body Style                 | Cylindrical                                         |
| Sensor Housing Material    | Stainless steel                                     |
| Sensor Face Material       | PBT                                                 |
| Mounting Style             | Non-Shielded                                        |
| Diameter                   | 30 mm                                               |
| Sensing Range:             | 2-30 mm                                             |
| Output Type:               | NPN                                                 |
| Output Function            | Normally Open                                       |
| Connection                 | Pre-Wired Cable                                     |
| Body Length                | 80                                                  |
| Operating Voltage          | 10-30 VDC                                           |
| Switching Frequency        | 100 Hz                                              |
| Operating Temperature      | -25 °C - +70 °C                                     |
| Overload Trip Point        | 350 mA                                              |
| Hysteresis:                | <15% (Sr)                                           |
| IP Rating:                 | IP67                                                |
| Shock Rating:              | IEC 60947-5-2, Part 7.4.1/IEC 60947-5-2, Part 7.4.2 |
| Short Circuit Protected    | YES                                                 |
| Reverse Polarity Protected | YES                                                 |
| Connector Type             | N_A                                                 |
| Current Consumption        | <10 mA                                              |
|                            |                                                     |