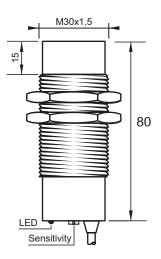

#### **Dimensions**

## **Technical Data**

| Sensing Type               | Capacitive Sensor                                   |
|----------------------------|-----------------------------------------------------|
| Body Style                 | Cylindrical                                         |
| Sensor Housing Material    | Stainless steel                                     |
| Sensor Face Material       | PBT                                                 |
| Mounting Style             | Non-Shielded                                        |
| Diameter                   | 30 mm                                               |
| Sensing Range:             | 2-30 mm                                             |
| Output Type:               | NPN                                                 |
| Output Function            | Normally Open                                       |
| Connection                 | Pre-Wired Cable                                     |
| Body Length                | 80                                                  |
| Operating Voltage          | 10-30 VDC                                           |
| Switching Frequency        | 100 Hz                                              |
| Operating Temperature      | -25 °C - +70 °C                                     |
| Overload Trip Point        | 350 mA                                              |
| Hysteresis:                | <15% (Sr)                                           |
| IP Rating:                 | IP67                                                |
| Shock Rating:              | IEC 60947-5-2, Part 7.4.1/IEC 60947-5-2, Part 7.4.2 |
| Short Circuit Protected    | YES                                                 |
| Reverse Polarity Protected | YES                                                 |
| Connector Type             | N_A                                                 |
| Current Consumption        | <10 mA                                              |
|                            |                                                     |