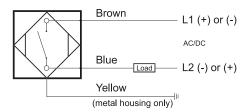

### **Capacitive Proximity Sensor**



Note: The product images shown may change over time as products are updated.

#### **Dimensions**



# Part Number CCU2-3020U-A3L2

#### **Features**

- Capacitive sensors for the reliable detection of liquids, plastics, powders, pellets and pastes
- Available in plastic or stainless steel housings
- Connectable with a pre-wired cable of any length or with a quick-connector
- Available with PNP, NPN, AC or AC/DC output functions
- Mountable with a shielded or unshielded construction with adjustable sensitivity

#### Connection





## **Technical Data**

| Sensing Type               | Capacitive Sensor                                   |
|----------------------------|-----------------------------------------------------|
| Body Style                 | Cylindrical                                         |
| Sensor Housing Material    | Stainless steel                                     |
| Sensor Face Material       | PBT                                                 |
| Mounting Style             | Non-Shielded                                        |
| Diameter                   | 30 mm                                               |
| Sensing Range:             | 2-20 mm                                             |
| Output Type:               | AC-DC                                               |
| Output