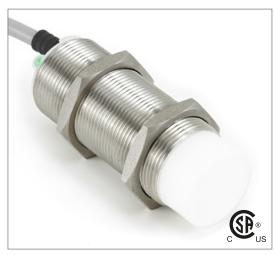

# Part Number CCU2-3020U-A3L2

#### **Features**

- Capacitive sensors for the reliable detection of liquids, plastics, powders, pellets and pastes
- Available in plastic or stainless steel housings
- Connectable with a pre-wired cable of any length or with a quick-connector
- Available with PNP, NPN, AC or AC/DC output functions
- Mountable with a shielded or unshielded construction with adjustable sensitivity