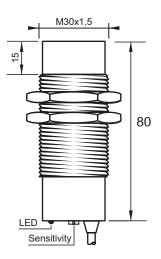

#### **Dimensions**

## **Technical Data**

| Sensing Type               | Capacitive Sensor                                   |
|----------------------------|-----------------------------------------------------|
| Body Style                 | Cylindrical                                         |
| Sensor Housing Material    | Stainless steel                                     |
| Sensor Face Material       | PBT                                                 |
| Mounting Style             | Non-Shielded                                        |
| Diameter                   | 30 mm                                               |
| Sensing Range:             | 2-20 mm                                             |
| Output Type:               | AC-DC                                               |
| Output Function            | Normally Open                                       |
| Connection                 | Pre-Wired Cable                                     |
| Body Length                | 80                                                  |
| Operating Voltage          | 20-250 VAC/DC                                       |
| Switching Frequency        | 25 Hz AC;40 Hz DC                                   |
| Operating Temperature      | -25 °C - +70 °C                                     |
| Overload Trip Point        | _                                                   |
| Hysteresis:                | <15% (Sr)                                           |
| IP Rating:                 | IP67                                                |
| Shock Rating:              | IEC 60947-5-2, Part 7.4.1/IEC 60947-5-2, Part 7.4.2 |
| Short Circuit Protected    | NO                                                  |
| Reverse Polarity Protected | NO                                                  |
| Connector Type             | N_A                                                 |
| Current Consumption        | <2.5 mA                                             |
|                            |                                                     |