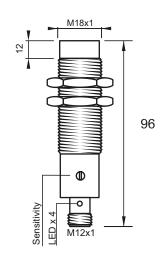

#### **Dimensions**

Note: The product images shown may change over time as products are updated.

## **Technical Data**

| Capacitive Sensor                                   |
|-----------------------------------------------------|
| Cylindrical                                         |
| Stainless steel                                     |
| PBT                                                 |
| Non-Shielded                                        |
| 18 mm                                               |
| 2-15 mm                                             |
| PNP                                                 |
| Normally Open and Normally Closed                   |
| Connect                                             |
| 96                                                  |
| 10-30 VDC                                           |
| 100 Hz                                              |
| -25 °C - +70 °C                                     |
| 350 mA                                              |
| <15% (Sr)                                           |
| IP67                                                |
| IEC 60947-5-2, Part 7.4.1/IEC 60947-5-2, Part 7.4.2 |
| YES                                                 |
| YES                                                 |
| 4-Pin EURO Quick-Connect                            |
| <10 mA                                              |
|                                                     |