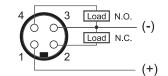

# CCU2-1815P-SRU4

# **Capacitive Proximity Sensor**



#### **Dimensions**



Note: The product images shown may change over time as products are updated.

## Part Number

### CCU2-1815P-SRU4

#### Features

- · Capacitive sensors for the reliable detection of liquids, plastics, powders, pellets and pastes
- · Available in plastic or stainless steel housings
- Connectable with a pre-wired cable of any • length or with a quick-connector
- Available with PNP, NPN, AC or AC/DC output functions
- Mountable with a shielded or unshielded • construction with adjustable sensitivity

#### Connection

- 1 Brown
- 2 White
- 3 Blue
- 4 Black



## **Technical Data**

| Capacitive Sensor                                   |
|-----------------------------------------------------|
| Cylindrical                                         |
| Stainless steel                                     |
| PBT                                                 |
| Non-Shielded                                        |
| 18 mm                                               |
| 2-15 mm                                             |
| PNP                                                 |
| Normally Open and Normally Closed                   |
| Connect                                             |
| 96                                                  |
| 10-30 VDC                                           |
| 100 Hz