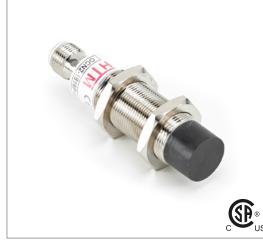

# CCU2-1815P-SRU4

# **Capacitive Proximity Sensor**

#### Features

- · Capacitive sensors for the reliable detection of liquids, plastics, powders, pellets and pastes
- · Available in plastic or stainless steel housings
- Connectable with a pre-wired cable of any • length or with a quick-connector
- Available with PNP, NPN, AC or AC/DC output functions
- Mountable with a shielded or unshielded • construction with adjustable sensitivity