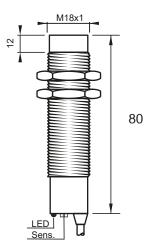

## **Dimensions**

**Technical Data** 

Sensor Housing Material

Sensor Face Material

Sensing Type

Mounting Style

Sensing Range:

**Output Function** 

Operating Voltage

Switching Frequency

Output Type:

Connection

**Body Length** 

Diameter

Body Style

Capacitive Sensor

Cylindrical

PBT

18 mm

PNP

2-15 mm

Stainless steel

Non-Shielded

Pre-Wired Cable