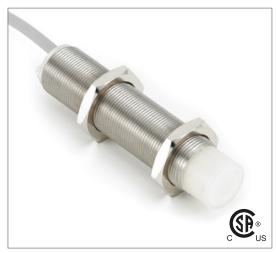

# **Capacitive Proximity Sensor**

Note: The product images shown may change over time as products are updated.

Cylindrical

PBT

18 mm

PNP

2-15 mm

Stainless steel

Non-Shielded

Pre-Wired Cable