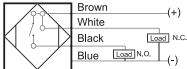

## Connection

| Brown (+) White                        | Operating Temperature      | -25 °C - +70 °C                                     |
|----------------------------------------|----------------------------|-----------------------------------------------------|
|                                        | Overload Trip Point        | 350 mA                                              |
| Black Load N.C.                        | Hysteresis:                | <15% (Sr)                                           |
| Blue Load N.O. (-)                     | IP Rating:                 | IP67                                                |
|                                        | Shock Rating:              | IEC 60947-5-2, Part 7.4.1/IEC 60947-5-2, Part 7.4.2 |
|                                        | Short Circuit Protected    | YES                                                 |
|                                        | Reverse Polarity Protected | YES                                                 |
|                                        | Connector Type             | N_A                                                 |
|                                        | Current Consumption        | <10 mA                                              |
| HIM<br>SENSORS<br>IFETIME *<br>IRRANTY |                            |                                                     |