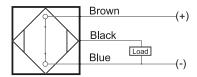

## **Capacitive Proximity Sensor**



Note: The product images shown may change over time as products are updated.

### **Dimensions**



# Part Number CCU2-1815P-B3U2

#### **Features**

- Capacitive sensors for the reliable detection of liquids, plastics, powders, pellets and pastes
- · Available in plastic or stainless steel housings
- Connectable with a pre-wired cable of any length or with a quick-connector
- Available with PNP, NPN, AC or AC/DC output functions
- Mountable with a shielded or unshielded construction with adjustable sensitivity

#### Connection





## **Technical Data**

| Sensing Type               | Capacitive Sensor                                   |
|----------------------------|-----------------------------------------------------|
| Body Style                 | Cylindrical                                         |
| Sensor Housing Material    | Stainless steel                                     |
| Sensor Face Material       | PBT                                                 |
| Mounting Style             | Non-Shielded                                        |
| Diameter                   | 18 mm                                               |
| Sensing Range:             | 2-15 mm                                             |
| Output Type:               | PNP                                                 |
| Output