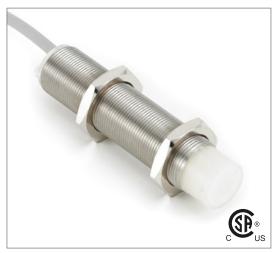

# Part Number CCU2-1815P-B3U2

#### **Features**

- Capacitive sensors for the reliable detection of liquids, plastics, powders, pellets and pastes
- · Available in plastic or stainless steel housings
- Connectable with a pre-wired cable of any length or with a quick-connector
- Available with PNP, NPN, AC or AC/DC output functions
- Mountable with a shielded or unshielded construction with adjustable sensitivity

## **Technical Data**

| Sensing Type               | Capacitive Sensor                                   |
|----------------------------|-----------------------------------------------------|
| Body Style                 | Cylindrical                                         |
| Sensor Housing Material    | Stainless steel                                     |
| Sensor Face Material       | PBT                                                 |
| Mounting Style             | Non-Shielded                                        |
| Diameter                   | 18 mm                                               |
| Sensing Range:             | 2-15 mm                                             |
| Output Type:               | PNP                                                 |
| Output Function            | Normally Closed                                     |
| Connection                 | Pre-Wired Cable                                     |
| Body Length                | 80                                                  |
| Operating Voltage          | 10-30 VDC                                           |
| Switching Frequency        | 100 Hz                                              |
| Operating Temperature      | -25 °C - +70 °C                                     |
| Overload Trip Point        | 350 mA                                              |
| Hysteresis:                | <15% (Sr)                                           |
| IP Rating:                 | IP67                                                |
| Shock Rating:              | IEC 60947-5-2, Part 7.4.1/IEC 60947-5-2, Part 7.4.2 |
| Short Circuit Protected    | YES                                                 |
| Reverse Polarity Protected | YES                                                 |
| Connector Type             | N_A                                                 |
| Current Consumption        | <10 mA                                              |