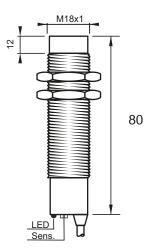

### **Dimensions**

## **Technical Data**

| Sensing Type               | Capacitive Sensor                                   |
|----------------------------|-----------------------------------------------------|
| Body Style                 | Cylindrical                                         |
| Sensor Housing Material    | Stainless steel                                     |
| Sensor Face Material       | PBT                                                 |
| Mounting Style             | Non-Shielded                                        |
| Diameter                   | 18 mm                                               |
| Sensing Range:             | 2-15 mm                                             |
| Output Type:               | PNP                                                 |
| Output Function            | Normally Closed                                     |
| Connection                 | Pre-Wired Cable                                     |
| Body Length                | 80                                                  |
| Operating Voltage          | 10-30 VDC                                           |
| Switching Frequency        | 100 Hz                                              |
| Operating Temperature      | -25 °C - +70 °C                                     |
| Overload Trip Point        | 350 mA                                              |
| Hysteresis:                | <15% (Sr)                                           |
| IP Rating:                 | IP67                                                |
| Shock Rating:              | IEC 60947-5-2, Part 7.4.1/IEC 60947-5-2, Part 7.4.2 |
| Short Circuit Protected    | YES                                                 |
| Reverse Polarity Protected | YES                                                 |
| Connector Type             | N_A                                                 |
| Current Consumption        | <10 mA                                              |