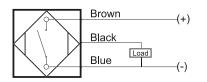

#### Connection

| Capacitive Sensor                                   |
|-----------------------------------------------------|
| Cylindrical                                         |
| Stainless steel                                     |
| PBT                                                 |
| Non-Shielded                                        |
| 18 mm                                               |
| 2-15 mm                                             |
| PNP                                                 |
| Normally Open                                       |
| Pre-Wired Cable                                     |
| 80                                                  |
| 10-30 VDC                                           |
| 100 Hz                                              |
| -25 °C - +70 °C                                     |
| 350 mA                                              |
| <15% (Sr)                                           |
| IP67                                                |
| IEC 60947-5-2, Part 7.4.1/IEC 60947-5-2, Part 7.4.2 |
| YES                                                 |
| YES                                                 |
| N_A                                                 |
| <10 mA                                              |
|                                                     |