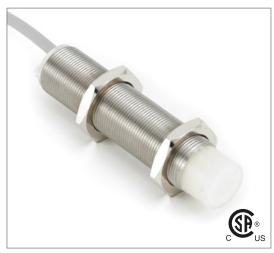

## **Capacitive Proximity Sensor**

Note: The product images shown may change over time as products are updated.

# Part Number CCU2-1815N-B3U2