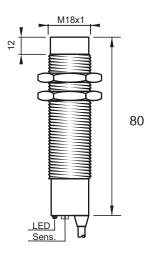

### **Dimensions**

## **Technical Data**

| Sensing Type               | Capacitive Sensor                                   |
|----------------------------|-----------------------------------------------------|
| Body Style                 | Cylindrical                                         |
| Sensor Housing Material    | Stainless steel                                     |
| Sensor Face Material       | PBT                                                 |
| Mounting Style             | Non-Shielded                                        |
| Diameter                   | 18 mm                                               |
| Sensing Range:             | 2-15 mm                                             |
| Output Type:               | NPN                                                 |
| Output Function            | Normally Closed                                     |
| Connection                 | Pre-Wired Cable                                     |
| Body Length                | 80                                                  |
| Operating Voltage          | 10-30 VDC                                           |
| Switching Frequency        | 100 Hz                                              |
| Operating Temperature      | -25 °C - +70 °C                                     |
| Overload Trip Point        | 350 mA                                              |
| Hysteresis:                | <15% (Sr)                                           |
| IP Rating:                 | IP67                                                |
| Shock Rating:              | IEC 60947-5-2, Part 7.4.1/IEC 60947-5-2, Part 7.4.2 |
| Short Circuit Protected    | YES                                                 |
| Reverse Polarity Protected | YES                                                 |
| Connector Type             | N_A                                                 |
| Current Consumption        | <10 mA                                              |