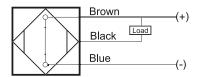

## **Capacitive Proximity Sensor**



Note: The product images shown may change over time as products are updated.

### **Dimensions**



# Part Number CCU2-1815N-B3U2

#### **Features**

- Capacitive sensors for the reliable detection of liquids, plastics, powders, pellets and pastes
- · Available in plastic or stainless steel housings
- Connectable with a pre-wired cable of any length or with a quick-connector
- Available with PNP, NPN, AC or AC/DC output functions
- Mountable with a shielded or unshielded construction with adjustable sensitivity

#### Connection





## **Technical Data**

| Sensing Type               | Capacitive Sensor                                   |
|----------------------------|-----------------------------------------------------|
| Body Style                 | Cylindrical                                         |
| Sensor Housing Material    | Stainless steel                                     |
| Sensor Face Material       | PBT                                                 |
| Mounting Style             | Non-Shielded                                        |
| Diameter                   | 18 mm                                               |
| Sensing Range:             | 2-15 mm                                             |
| Output Type:               | NPN                                                 |
| Output