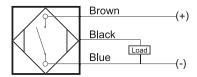

# **Capacitive Proximity Sensor**



Note: The product images shown may change over time as products are updated.

### **Dimensions**



# Part Number CCU2-0803P-A3U2

#### **Features**

- Capacitive sensors for the reliable detection of liquids, plastics, powders, pellets and pastes
- · Available in plastic or stainless steel housings
- Connectable with a pre-wired cable of any length or with a quick-connector
- Available with PNP, NPN, AC or AC/DC output functions
- Mountable with a shielded or unshielded construction with adjustable sensitivity

#### Connection





## **Technical Data**

| Sensing Type               | Capacitive Sensor                                   |
|----------------------------|-----------------------------------------------------|
| Body Style                 | Cylindrical                                         |
| Sensor Housing Material    | Stainless steel                                     |
| Sensor Face Material       | PBT                                                 |
| Mounting Style             | Non-Shielded                                        |
| Diameter                   | 8 mm                                                |
| Sensing Range:             | 3 mm                                                |
| Output Type:               | PNP                                                 |
| Output