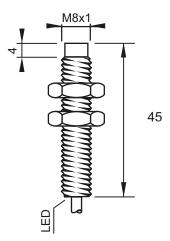

### **Dimensions**

## **Technical Data**

| Sensing Type               | Capacitive Sensor                                   |
|----------------------------|-----------------------------------------------------|
| Body Style                 | Cylindrical                                         |
| Sensor Housing Material    | Stainless steel                                     |
| Sensor Face Material       | PBT                                                 |
| Mounting Style             | Non-Shielded                                        |
| Diameter                   | 8 mm                                                |
| Sensing Range:             | 3 mm                                                |
| Output Type:               | PNP                                                 |
| Output Function            | Normally Open                                       |
| Connection                 | Pre-Wired Cable                                     |
| Body Length                | 45                                                  |
| Operating Voltage          | 10-30 VDC                                           |
| Switching Frequency        | 100 Hz                                              |
| Operating Temperature      | -25 °C - +70 °C                                     |
| Overload Trip Point        | 220 mA                                              |
| Hysteresis:                | <15% (Sr)                                           |
| IP Rating:                 | IP67                                                |
| Shock Rating:              | IEC 60947-5-2, Part 7.4.1/IEC 60947-5-2, Part 7.4.2 |
| Short Circuit Protected    | YES                                                 |
| Reverse Polarity Protected | YES                                                 |
| Connector Type             | N_A                                                 |
| Current Consumption        | <10 mA                                              |