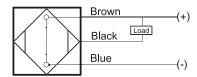

### **Capacitive Proximity Sensor**



Note: The product images shown may change over time as products are updated.

### **Dimensions**



# Part Number CCU2-0803N-B3U2

#### **Features**

- Capacitive sensors for the reliable detection of liquids, plastics, powders, pellets and pastes
- · Available in plastic or stainless steel housings
- Connectable with a pre-wired cable of any length or with a quick-connector
- Available with PNP, NPN, AC or AC/DC output functions
- Mountable with a shielded or unshielded construction with adjustable sensitivity

#### Connection





## Technical Data Sensing Type

| Sensing Type               | Capacitive Sensor                                   |
|----------------------------|-----------------------------------------------------|
| Body Style                 | Cylindrical                                         |
| Sensor Housing Material    | Stainless steel                                     |
| Sensor Face Material       | PBT                                                 |
| Mounting Style             | Non-Shielded                                        |
| Diameter                   | 8 mm                                                |
| Sensing Range:             | 3 mm                                                |
| Output Type:               | NPN                                                 |