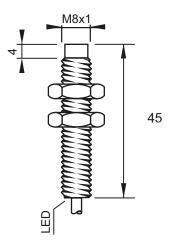

### **Dimensions**

# Part Number CCU2-0803N-B3U2

## Technical Data Sensing Type

| Sensing Type               | Capacitive Sensor                                   |
|----------------------------|-----------------------------------------------------|
| Body Style                 | Cylindrical                                         |
| Sensor Housing Material    | Stainless steel                                     |
| Sensor Face Material       | PBT                                                 |
| Mounting Style             | Non-Shielded                                        |
| Diameter                   | 8 mm                                                |
| Sensing Range:             | 3 mm                                                |
| Output Type:               | NPN                                                 |
| Output Function            | Normally Closed                                     |
| Connection                 | Pre-Wired Cable                                     |
| Body Length                | 45                                                  |
| Operating Voltage          | 10-30 VDC                                           |
| Switching Frequency        | 100 Hz                                              |
| Operating Temperature      | -25 °C - +70 °C                                     |
| Overload Trip Point        | 220 mA                                              |
| Hysteresis:                | <15% (Sr)                                           |
| IP Rating:                 | IP67                                                |
| Shock Rating:              | IEC 60947-5-2, Part 7.4.1/IEC 60947-5-2, Part 7.4.2 |
| Short Circuit Protected    | YES                                                 |
| Reverse Polarity Protected | YES                                                 |
| Connector Type             | N_A                                                 |
| Current Consumption        | <10 mA                                              |