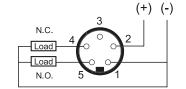

## **Capacitive Proximity Sensor**



Note: The product images shown may change over time as products are updated.

## **Dimensions**

96

# Part Number CCU1-3020P-SZU4

#### **Features**

- Capacitive sensors for the reliable detection of liquids, plastics, powders, pellets and pastes
- · Available in plastic or stainless steel housings
- Connectable with a pre-wired cable of any length or with a quick-connector
- Available with PNP, NPN, AC or AC/DC output functions
- Mountable with a shielded or unshielded construction with adjustable sensitivity

#### Connection

- 1 White 2 - Red
- 2 Red 3 - Not Used
- 4 Orange 5 - Black





### **Technical Data**

| Sensing Type               | Capacitive Sensor                                   |
|----------------------------|-----------------------------------------------------|
| Body Style                 | Cylindrical                                         |
| Sensor Housing Material    | Stainless steel                                     |
| Sensor Face Material       | PBT                                                 |
| Mounting Style             | Shielded                                            |
| Diameter                   | 30 mm                                               |
| Sensing Range:             | 2-20 mm                                             |
| Output Type:               | PNP                                                 |
| Outpu