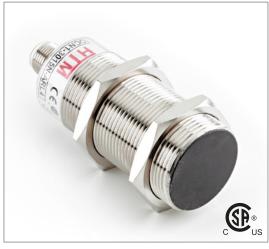

# Part Number CCU1-3020P-SZU4

#### **Features**

- Capacitive sensors for the reliable detection of liquids, plastics, powders, pellets and pastes
- · Available in plastic or stainless steel housings
- Connectable with a pre-wired cable of any length or with a quick-connector
- Available with PNP, NPN, AC or AC/DC output functions
- Mountable with a shielded or unshielded construction with adjustable sensitivity

### **Technical Data**

| Sensing Type               | Capacitive Sensor                                   |
|----------------------------|-----------------------------------------------------|
| Body Style                 | Cylindrical                                         |
| Sensor Housing Material    | Stainless steel                                     |
| Sensor Face Material       | PBT                                                 |
| Mounting Style             | Shielded                                            |
| Diameter                   | 30 mm                                               |
| Sensing Range:             | 2-20 mm                                             |
| Output Type:               | PNP                                                 |
| Output Function            | Normally Open and Normally Closed                   |
| Connection                 | Connect                                             |
| Body Length                | 96                                                  |
| Operating Voltage          | 10-30 VDC                                           |
| Switching Frequency        | 100 Hz                                              |
| Operating Temperature      | -25 °C - +70 °C                                     |
| Overload Trip Point        | 350 mA                                              |
| Hysteresis:                | <15% (Sr)                                           |
| IP Rating:                 | IP67                                                |
| Shock Rating:              | IEC 60947-5-2, Part 7.4.1/IEC 60947-5-2, Part 7.4.2 |
| Short Circuit Protected    | YES                                                 |
| Reverse Polarity Protected | YES                                                 |
| Connector Type             | Mini STYLE Quick-Connect                            |
| Current Consumption        | <10 mA                                              |
|                            |                                                     |