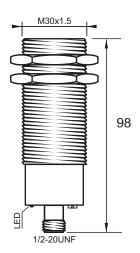

#### **Dimensions**

## Technical Data

| Sensing Type               | Capacitive Sensor                                   |
|----------------------------|-----------------------------------------------------|
| Body Style                 | Cylindrical                                         |
| Sensor Housing Material    | Stainless steel                                     |
| Sensor Face Material       | PBT                                                 |
| Mounting Style             | Shielded                                            |
| Diameter                   | 30 mm                                               |
| Sensing Range:             | 2-15 mm                                             |
| Output Type:               | AC-DC                                               |
| Output Function            | Normally Closed                                     |
| Connection                 | Connect                                             |
| Body Length                | 98                                                  |
| Operating Voltage          | 20-250 VAC/DC                                       |
| Switching Frequency        | 25 Hz AC;40 Hz DC                                   |
| Operating Temperature      | -25 °C - +70 °C                                     |
| Overload Trip Point        | _                                                   |
| Hysteresis:                | <15% (Sr)                                           |
| IP Rating:                 | IP67                                                |
| Shock Rating:              | IEC 60947-5-2, Part 7.4.1/IEC 60947-5-2, Part 7.4.2 |
| Short Circuit Protected    | NO                                                  |
| Reverse Polarity Protected | NO                                                  |
| Connector Type             | 3-Pin MICRO Quick-Connect                           |
| Current Consumption        | <2.5 mA                                             |