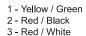

### **Capacitive Proximity Sensor**



Note: The product images shown may change over time as products are updated.

#### **Dimensions**



# Part Number CCU1-3015U-BUL3

#### **Features**

- Capacitive sensors for the reliable detection of liquids, plastics, powders, pellets and pastes
- · Available in plastic or stainless steel housings
- Connectable with a pre-wired cable of any length or with a quick-connector
- Available with PNP, NPN, AC or AC/DC output functions
- Mountable with a shielded or unshielded construction with adjustable sensitivity

#### Connection





## Technical Data

| Sensing Type               | Capacitive Sensor                                   |
|----------------------------|-----------------------------------------------------|
| Body Style                 | Cylindrical                                         |
| Sensor Housing Material    | Stainless steel                                     |
| Sensor Face Material       | PBT                                                 |
| Mounting Style             | Shielded                                            |
| Diameter                   | 30 mm                                               |
| Sensing Range:             | 2-15 mm                                             |
| Output Type:               | AC-DC                                               |
| Output Fun