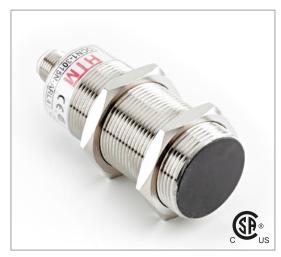

# Part Number CCU1-3015U-BUL3

## Technical Data

| Sensing Type               | Capacitive Sensor                                   |
|----------------------------|-----------------------------------------------------|
| Body Style                 | Cylindrical                                         |
| Sensor Housing Material    | Stainless steel                                     |
| Sensor Face Material       | PBT                                                 |
| Mounting Style             | Shielded                                            |
| Diameter                   | 30 mm                                               |
| Sensing Range:             | 2-15 mm                                             |
| Output Type:               | AC-DC                                               |
| Output Function            | Normally Closed                                     |
| Connection                 | Connect                                             |
| Body Length                | 98                                                  |
| Operating Voltage          | 20-250 VAC/DC                                       |
| Switching Frequency        | 25 Hz AC;40 Hz DC                                   |
| Operating Temperature      | -25 °C - +70 °C                                     |
| Overload Trip Point        | _                                                   |
| Hysteresis:                | <15% (Sr)                                           |
| IP Rating:                 | IP67                                                |
| Shock Rating:              | IEC 60947-5-2, Part 7.4.1/IEC 60947-5-2, Part 7.4.2 |
| Short Circuit Protected    | NO                                                  |
| Reverse Polarity Protected | NO                                                  |
| Connector Type             | 3-Pin MICRO Quick-Connect                           |
| Current Consumption        | <2.5 mA                                             |