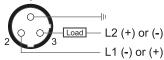

### **Capacitive Proximity Sensor**



Note: The product images shown may change over time as products are updated.

#### **Dimensions**



# Part Number CCU1-3015U-BUL3

#### **Features**

- Capacitive sensors for the reliable detection of liquids, plastics, powders, pellets and pastes
- · Available in plastic or stainless steel housings
- Connectable with a pre-wired cable of any length or with a quick-connector
- Available with PNP, NPN, AC or AC/DC output functions
- Mountable with a shielded or unshielded construction with adjustable sensitivity

#### Connection





## Technical Data

| Sensing Type               | Capacitive Sensor                                   |
|----------------------------|-----------------------------------------------------|
| Body Style                 | Cylindrical                                         |
| Sensor Housing Material    | Stainless steel                                     |
| Sensor Face Material       | PBT                                                 |
| Mounting Style             | Shielded                                            |
| Diameter                   | 30 mm                                               |
| Sensing Range:             | 2-15 mm                                             |
| Output Type:               | AC-DC                                               |
| Output Funct