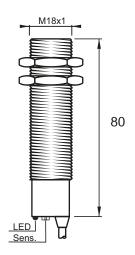

### **Dimensions**

**Technical Data** 

Connector Type

**Current Consumption** 

### Connection

| Sensing Type               | Capacitive Sensor                                   |
|----------------------------|-----------------------------------------------------|
| Body Style                 | Cylindrical                                         |
| Sensor Housing Material    | Stainless steel                                     |
| Sensor Face Material       | PBT                                                 |
| Mounting Style             | Shielded                                            |
| Diameter                   | 18 mm                                               |
| Sensing Range:             | 2-8 mm                                              |
| Output Type:               | NPN                                                 |
| Output Function            | Normally Closed                                     |
| Connection                 | Pre-Wired Cable                                     |
| Body Length                | 80                                                  |
| Operating Voltage          | 10-30 VDC                                           |
| Switching Frequency        | 100 Hz                                              |
| Operating Temperature      | -25 °C - +70 °C                                     |
| Overload Trip Point        | 350 mA                                              |
| Hysteresis:                | <15% (Sr)                                           |
| IP Rating:                 | IP67                                                |
| Shock Rating:              | IEC 60947-5-2, Part 7.4.1/IEC 60947-5-2, Part 7.4.2 |
| Short Circuit Protected    | YES                                                 |
| Reverse Polarity Protected | YES                                                 |