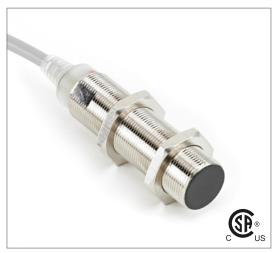

# Part Number CCU1-1808N-B3U2

### Connection

| Sensing Type               | Capacitive Sensor                                   |
|----------------------------|-----------------------------------------------------|
| Body Style                 | Cylindrical                                         |
| Sensor Housing Material    | Stainless steel                                     |
| Sensor Face Material       | PBT                                                 |
| Mounting Style             | Shielded                                            |
| Diameter                   | 18 mm                                               |
| Sensing Range:             | 2-8 mm                                              |
| Output Type:               | NPN                                                 |
| Output Function            | Normally Closed                                     |
| Connection                 | Pre-Wired Cable                                     |
| Body Length                | 80                                                  |
| Operating Voltage          | 10-30 VDC                                           |
| Switching Frequency        | 100 Hz                                              |
| Operating Temperature      | -25 °C - +70 °C                                     |
| Overload Trip Point        | 350 mA                                              |
| Hysteresis:                | <15% (Sr)                                           |
| IP Rating:                 | IP67                                                |
| Shock Rating:              | IEC 60947-5-2, Part 7.4.1/IEC 60947-5-2, Part 7.4.2 |
| Short Circuit Protected    | YES                                                 |
| Reverse Polarity Protected | YES                                                 |