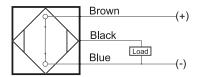

# **Capacitive Proximity Sensor**



Note: The product images shown may change over time as products are updated.

### **Dimensions**



# Part Number CCU1-1204P-B3U2

#### **Features**

- Capacitive sensors for the reliable detection of liquids, plastics, powders, pellets and pastes
- · Available in plastic or stainless steel housings
- Connectable with a pre-wired cable of any length or with a quick-connector
- Available with PNP, NPN, AC or AC/DC output functions
- Mountable with a shielded or unshielded construction with adjustable sensitivity

#### Connection





## **Technical Data**

| Sensing Type               | Capacitive Sensor                                   |
|----------------------------|-----------------------------------------------------|
| Body Style                 | Cylindrical                                         |
| Sensor Housing Material    | Stainless steel                                     |
| Sensor Face Material       | PBT                                                 |
| Mounting Style             | Shielded                                            |
| Diameter                   | 12 mm                                               |
| Sensing Range:             | 1-4 mm                                              |
| Output Type:               | PNP                                                 |
| Output