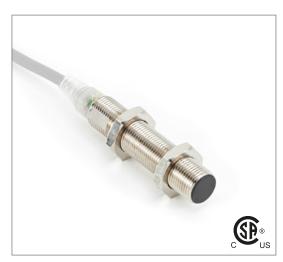

# Part Number CCU1-1204P-B3U2

#### **Features**

- Capacitive sensors for the reliable detection of liquids, plastics, powders, pellets and pastes
- · Available in plastic or stainless steel housings
- Connectable with a pre-wired cable of any length or with a quick-connector
- Available with PNP, NPN, AC or AC/DC output functions
- Mountable with a shielded or unshielded construction with adjustable sensitivity