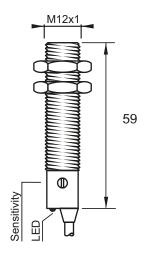

### **Dimensions**

## **Technical Data**

| Sensing Type               | Capacitive Sensor                                   |
|----------------------------|-----------------------------------------------------|
| Body Style                 | Cylindrical                                         |
| Sensor Housing Material    | Stainless steel                                     |
| Sensor Face Material       | PBT                                                 |
| Mounting Style             | Shielded                                            |
| Diameter                   | 12 mm                                               |
| Sensing Range:             | 1-4 mm                                              |
| Output Type:               | PNP                                                 |
| Output Function            | Normally Closed                                     |
| Connection                 | Pre-Wired Cable                                     |
| Body Length                | 59                                                  |
| Operating Voltage          | 10-30 VDC                                           |
| Switching Frequency        | 100 Hz                                              |
| Operating Temperature      | -25 °C - +70 °C                                     |
| Overload Trip Point        | 220 mA                                              |
| Hysteresis:                | <15% (Sr)                                           |
| IP Rating:                 | IP67                                                |
| Shock Rating:              | IEC 60947-5-2, Part 7.4.1/IEC 60947-5-2, Part 7.4.2 |
| Short Circuit Protected    | YES                                                 |
| Reverse Polarity Protected | YES                                                 |
| Connector Type             | N_A                                                 |
| Current Consumption        | <10 mA                                              |